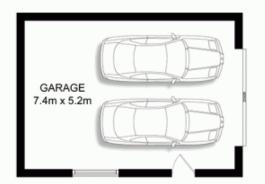

- $^{\ast}$  Lovingly maintained by the same family for almost 50 years
- \* Bright interiors with generous open living and dining areas
- \* Three double-sized bedrooms plus a extra large eat-in kitchen
- \* Lock-up garage with storage space and access from the side street