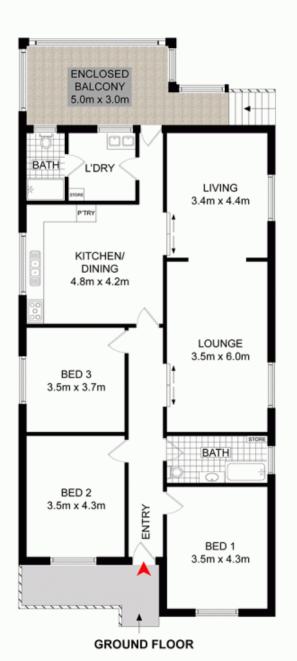

## 7 Lea Avenue RUSSELL LEA NSW

A fantastic offering for family buyers, this spacious single level residence delivers the perfect blend of location, size and potential. The classic full brick home sits on a large 638sqm corner landholding and provides a great living environment with generous interiors, a deep backyard and a quiet cul-de-sac position in a sought-after section of Russell Lea. Although the property is ready for immediate occupation, there is exciting scope for an update or redesign to capitalise on its premium address.

- $^{\ast}$  Lovingly maintained by the same family for almost 50 years
- \* Bright interiors with generous open living and dining areas
- \* Three double-sized bedrooms plus a extra large eat-in kitchen
- \* Lock-up garage with storage space and access from the side street