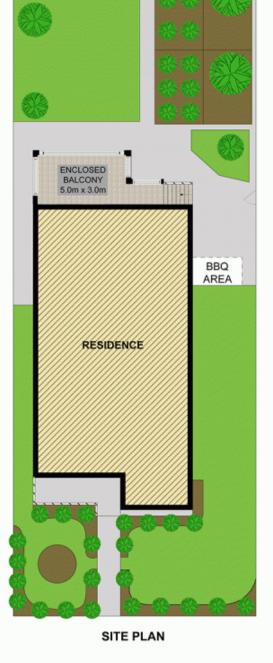

## 7 Lea Avenue RUSSELL LEA NSW

A fantastic offering for family buyers, this spacious single level residence delivers the perfect blend of location, size and potential. The classic full brick home sits on a large 638sqm corner landholding and provides a great living environment with generous interiors, a deep backyard and a quiet cul-de-sac position in a sought-after section of Russell Lea. Although the property is ready for immediate occupation, there is exciting scope for an update or redesign to capitalise on its premium address.