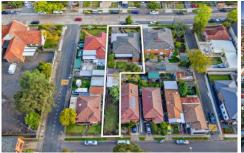

## 18 Garfield Street FIVE DOCK NSW

An incredibly rare opportunity exists to secure a unique property package with huge land size, a wide 5.18m frontage to Lancelot Street at the rear with lock-up garage and driveway parking and an extra-wide 15.8m street frontage from Garfield Street in a premium position right in the heart of Five Dock. Big on future appeal and full of options, the possibilities are endless for buyers looking to capitalise on such a prime real estate offering. The property includes a substantial family home in great condition, a private north facing garden and separate stables/garage with private access from Lancelot Street, plus it is quietly located within a brief level stroll to shops, cafes and transport.