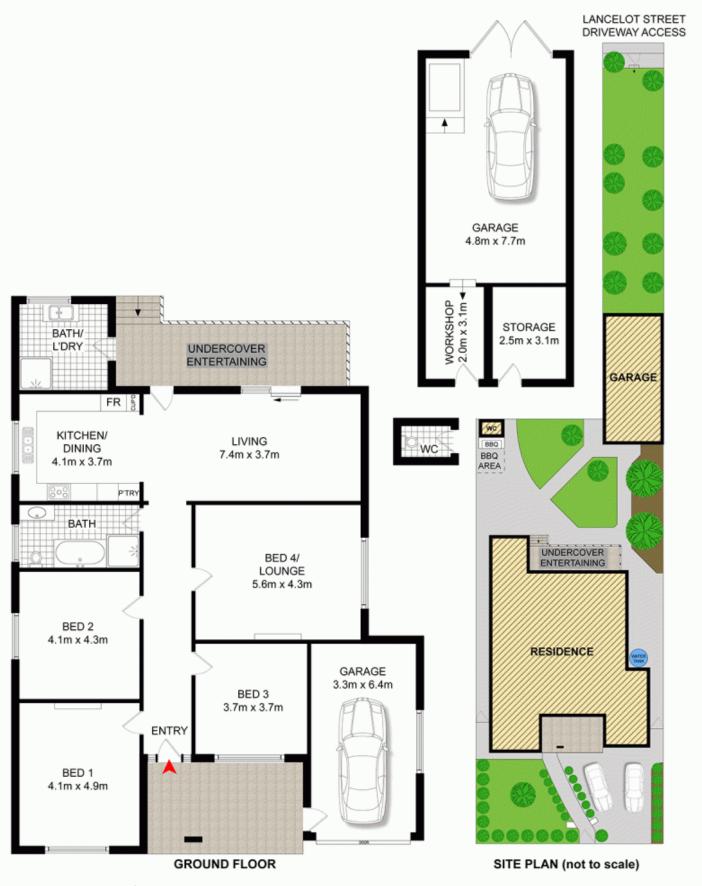

## 18 Garfield Street FIVE DOCK NSW

An incredibly rare opportunity exists to secure a unique property package with huge land size, a wide 5.18m frontage to Lancelot Street at the rear with lock-up garage and driveway parking and an extra-wide 15.8m street frontage from Garfield Street in a premium position right in the heart of Five Dock. Big on future appeal and full of options, the possibilities are endless for buyers looking to capitalise on such a prime real estate offering. The property includes a substantial family home in great condition, a private north facing garden and separate stables/garage with private access from Lancelot Street, plus it is quietly located within a brief level stroll to shops, cafes and transport.

• A well-appointed family residence with large interior proportions

• Freshly painted throughout with newly polished

4 🕒 2 🔓 5 🖨

**Price** : \$ 2,805,000 **Land Size** : 746 sqm

View: https://www.prbrealestate.com.au/5060951