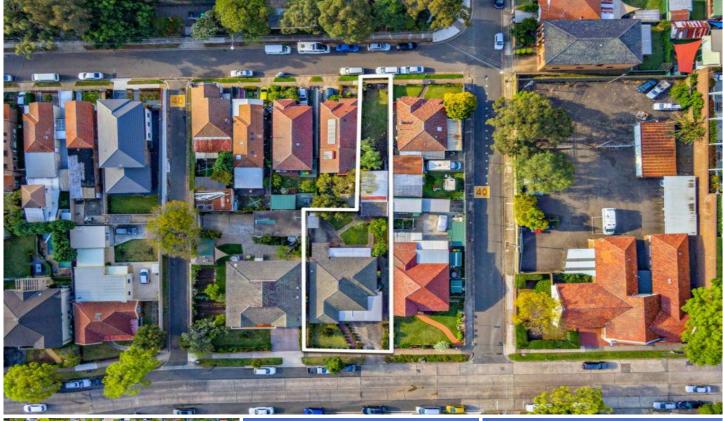

## 18 Garfield Street FIVE DOCK NSW

An incredibly rare opportunity exists to secure a unique property package with huge land size, a wide 5.18m frontage to Lancelot Street at the rear with lock-up garage and driveway parking and an extra-wide 15.8m street frontage from Garfield Street in a premium position right in the heart of Five Dock. Big on future appeal and full of options, the possibilities are endless for buyers looking to capitalise on such a prime real estate offering. The property includes a substantial family home in great condition, a private north facing garden and separate stables/garage with private access from Lancelot Street, plus it is quietly located within a brief level stroll to shops, cafes and transport.