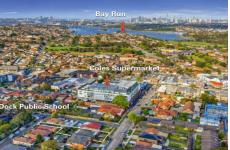

## 18 Garfield Street FIVE DOCK NSW

An incredibly rare opportunity exists to secure a unique property package with huge land size, a wide 5.18m frontage to Lancelot Street at the rear with lock-up garage and driveway parking and an extra-wide 15.8m street frontage from Garfield Street in a premium position right in the heart of Five Dock. Big on future appeal and full of options, the possibilities are endless for buyers looking to capitalise on such a prime real estate offering. The property includes a substantial family home in great condition, a private north facing garden and separate stables/garage with private access from Lancelot Street, plus it is quietly located within a brief level stroll to shops, cafes and transport.