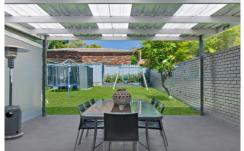

- \* Crisp and modern interiors feature a spacious open plan design
- \* Level access to a sheltered BBQ patio and deep grassed garden
- \* Three double bedrooms each have ceiling fans and built-ins

3 📭 2 🔓 2 😭