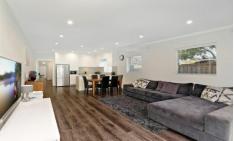

- \* Crisp and modern interiors feature a spacious open plan design
- \* Level access to a sheltered BBQ patio and deep grassed garden
- \* Three double bedrooms each have ceiling fans and built-ins

3 📭 2 🔓 2 😭