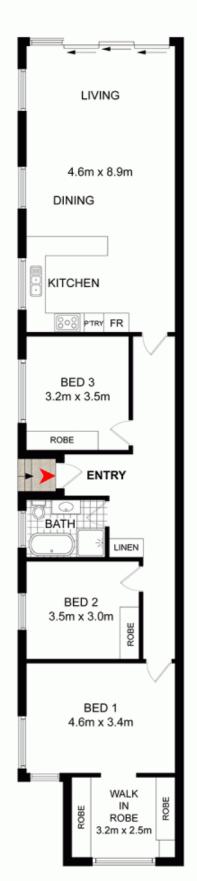

- \* Crisp and modern interiors feature a spacious open plan design
- \* Level access to a sheltered BBQ patio and deep grassed garden
- \* Three double bedrooms each have ceiling fans and built-ins

3 📭 2 🔓 2 😭