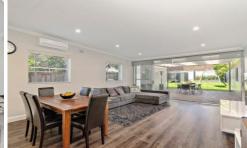

- \* Crisp and modern interiors feature a spacious open plan design
- \* Level access to a sheltered BBQ patio and deep grassed garden
- \* Three double bedrooms each have ceiling fans and built-ins

3 📭 2 🔓 2 😭