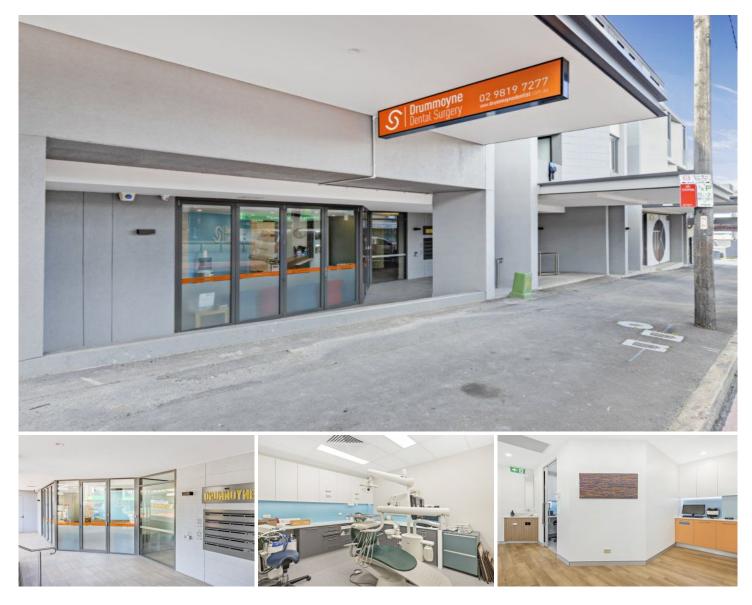

## 1/162-166 Victoria Road DRUMMOYNE NSW

- \* Achieving a \$51,750 Net Return
- \* Two basement car spaces, rear st access
- \* Quality fit-out, annual increases

Currently operating as a successful dental surgery, this ultra-modern street front commercial space represents a smart investment opportunity with a quality tenant paying 100% of the outgoings and lease in place until 2023 plus a 5 year option. It is centrally positioned in the recently completed The Drummoyne development within strolling distance to bus transport, local cafes and all of the area's lifestyle amenities. The property is impeccably appointed throughout and is currently generating excellent income, making it perfect for the passive investor or SMSF wanting a steady income stream.