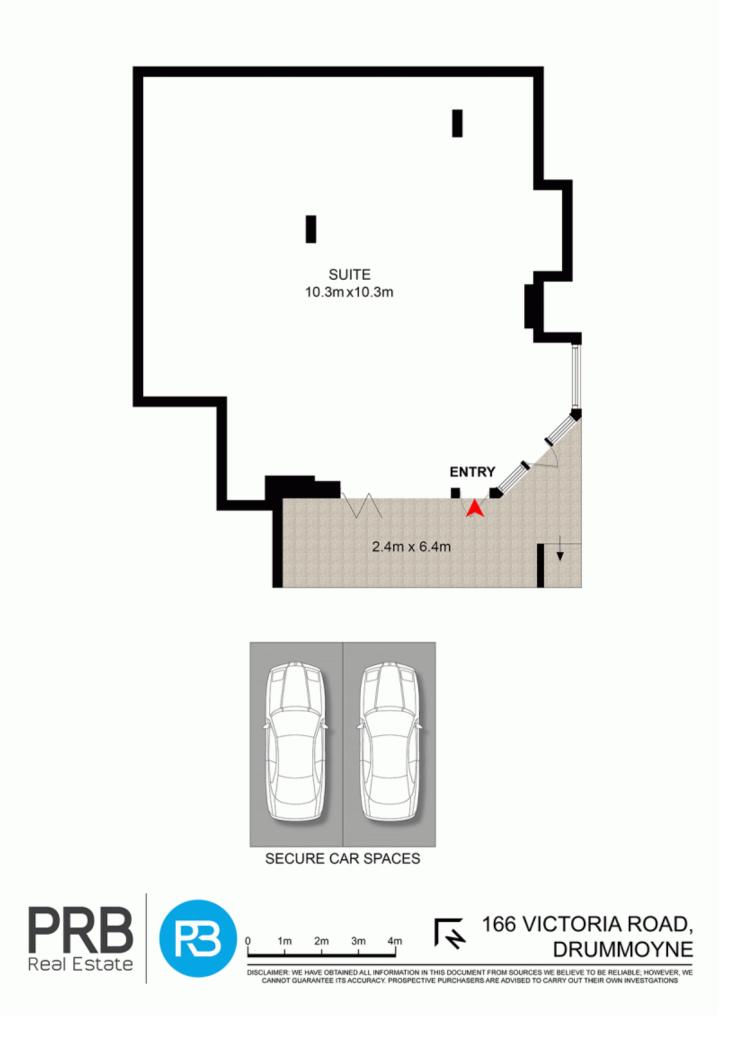

## 1/162-166 Victoria Road DRUMMOYNE NSW

- \* Achieving a \$51,750 Net Return
- \* Two basement car spaces, rear st access
- \* Quality fit-out, annual increases

Currently operating as a successful dental surgery, this ultra-modern street front commercial space represents a smart investment opportunity with a quality tenant paying 100% of the outgoings and lease in place until 2023 plus a 5 year option. It is centrally positioned in the recently completed The Drummoyne development within strolling distance to bus transport, local cafes and all of the area's lifestyle amenities. The property is impeccably appointed throughout and is currently generating excellent income, making it perfect for the passive investor or SMSF wanting a steady income stream.

The information relating to the property (including without

https://www.prbrealestate.com.au

Land Size : 113 sqm View : https://www.prbrealestate.com.au/5156984

Marcello Biviano 02 9712 3938

Joe Rizzo 02 9712 3938