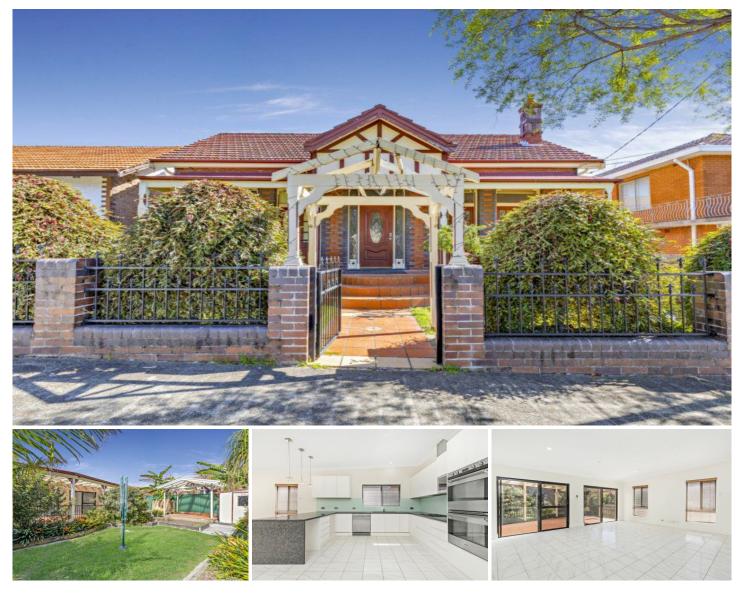

## **FIVE DOCK**

Gorgeous Family Home in Ultra Convenient Location Located within a highly sought after and super-convenient street, this large four bedroom family home features beautifully appointed and modern interiors, blending the old with the new.

- Light and airy, open plan living & dining seamlessly flowing to outdoor entertaining

- Large, modern kitchen with breakfast bar, stainless steel appliances and an abundance of storage

- Undercover patio overlooking the gorgeous manicured garden

- Modern family bathroom with separate bath and shower - Freshly painted throughout, Ducted A/C Throughout, additional WC, Garden Shed & Level block

- A quiet and wide street setting with plenty on street parking available