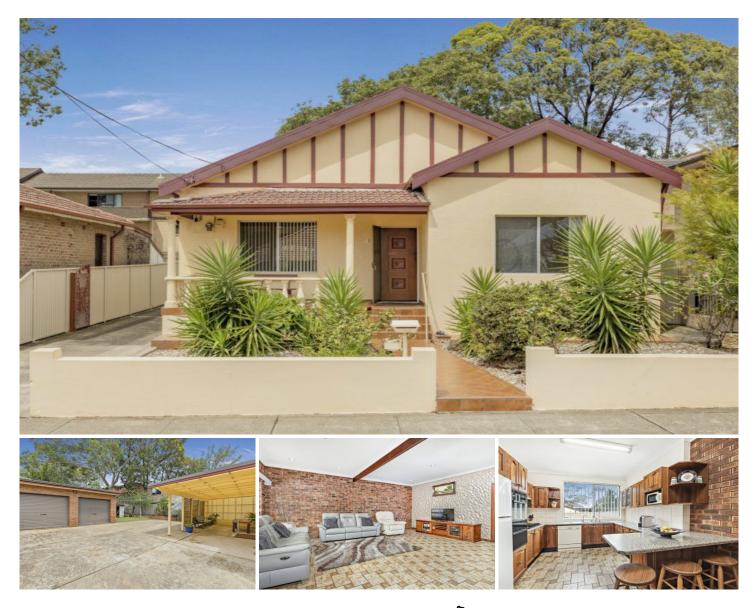

## **10 Cross Street FIVE DOCK NSW**

A highly convenient position right in the heart of Five Dock gives this full brick freestanding residence a terrific lifestyle address. It is presented in good solid condition with fresh and bright interiors and is quietly set in a sought-after street that's just footsteps to the newly announced Metro station. Well maintained throughout, this very appealing home is now on the market for the first time in nearly 50 years and is ready for its new owner to take advantage of such a premier setting with a creative update, redesign or a complete overhaul to really add some value.

- Good-sized level 518sqm block, wide frontage and a bright northerly side aspect, R3 Zoning

- Generous interior layout with large formal and casual living areas

- Covered entertainment patio and private level garden at the rear