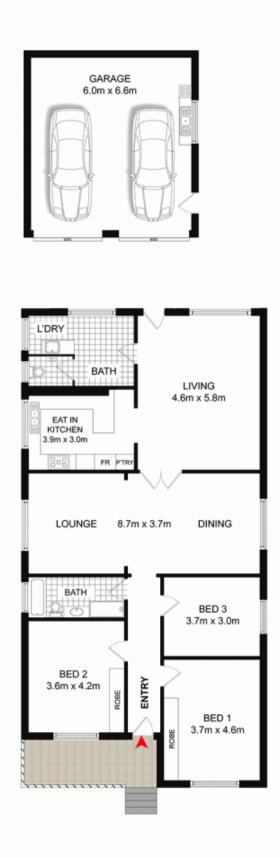

- Good-sized level 518sqm block, wide frontage and a bright northerly side aspect, R3 Zoning

- Generous interior layout with large formal and casual living areas

- Covered entertainment patio and private level garden at the rear