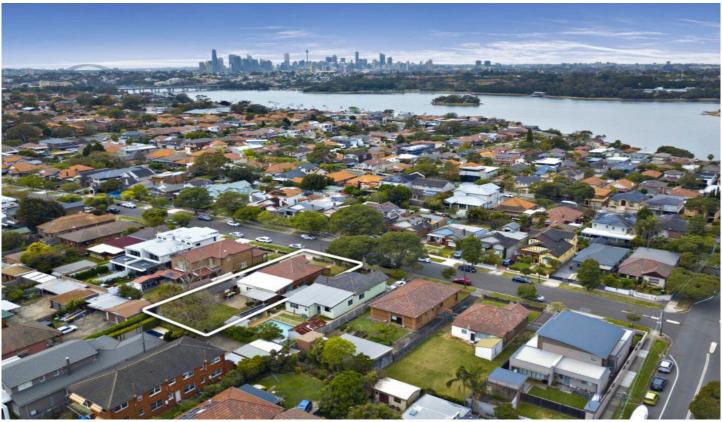

## 40 Lenore Street RUSSELL LEA NSW

This freestanding residence offers an exciting opportunity to acquire a generous house and land package in one of Russell Lea's most sought-after streets. Set on an impressive 626sqm block, it's now on the market for the first time in over 50 years and provides the chance to renovate, rebuild or develop (STCA) to take full advantage of this premium setting. This popular neighbourhood is within easy walking distance to all of the area's lifestyle amenities including the Bay Run, schools, parks and bus transport.

- \* Occupying a deep level block with an ideal northerly rear aspect
- \* In good condition and ready to live-in or lease out immediately
- \* Four good-sized bedrooms plus a large sun-room at the rear