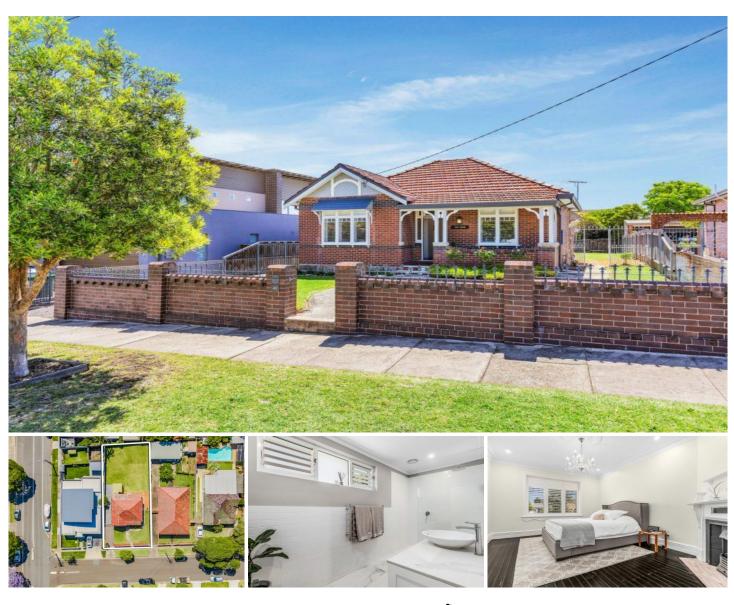

## 46 Lenore Street RUSSELL LEA NSW

This freestanding residence offers an exciting opportunity to acquire a generous house and land package in one of Russell Lea's most sought-after streets. Set on an impressive 613sqm block the home comes with DA Approved plans for a two storey 4 bedroom home with a multiple living areas, pool, cabana and lock up garage. This popular neighborhood is within easy walking distance to all of the area's lifestyle amenities including the Bay Run, schools, parks and bus transport.

\* Occupying a deep level block with an ideal northerly rear aspect

\* Two good-sized bedrooms, main with en-suite and walk in robe

- \* Driveway parking for multiple cars, huge rear yard
- \* Potential duplex development subject to council approval