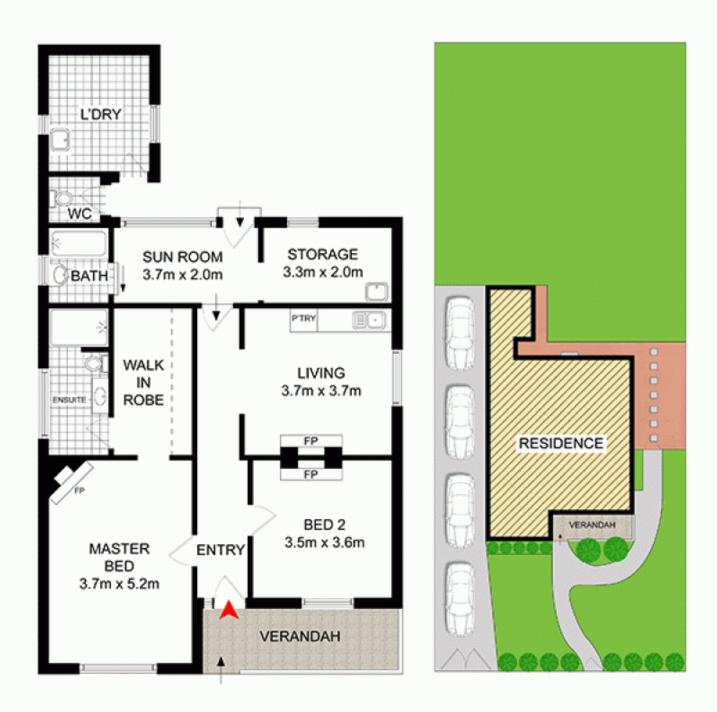

\* Occupying a deep level block with an ideal northerly rear aspect

\* Two good-sized bedrooms, main with en-suite and walk in robe

- \* Driveway parking for multiple cars, huge rear yard
- \* Potential duplex development subject to council approval

Land Size : 613 sqm View : https://www.prbrealestate.com.au/5977182

Joe Rizzo 02 9712 3938

Marcello Biviano 02 9712 3938

46 LENORE STREET, RUSSELL LEA

DISCLAMER: WE HAVE OBTAINED ALL INFORMATION IN THIS DOCLMENT FROM SOURCES WE BELIEVE TO BE RELIABLE: HOWEVER, WE CANNOT GUARANTEE ITS ACCURACY, PROSPECTIVE PURCHASERS ARE ADVISED TO CARRY OUT THEIR OWN INVESTIGATIONS