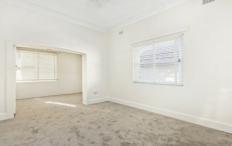

- \* Spacious lounge and dining rooms feature high ceilings
- \* Large, updated kitchen with a second living space
- \* Four bedrooms, main has a sunroom or study
- \* Split bathroom and separate internal laundry, built-ins