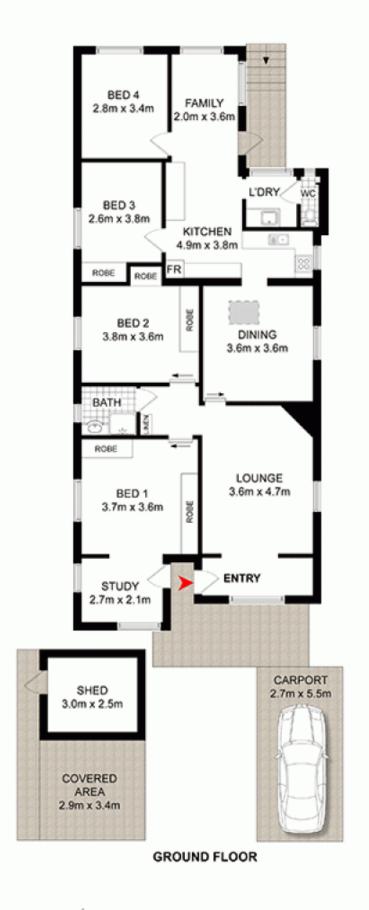

- \* Spacious lounge and dining rooms feature high ceilings
- \* Large, updated kitchen with a second living space
- \* Four bedrooms, main has a sunroom or study
- \* Split bathroom and separate internal laundry, built-ins