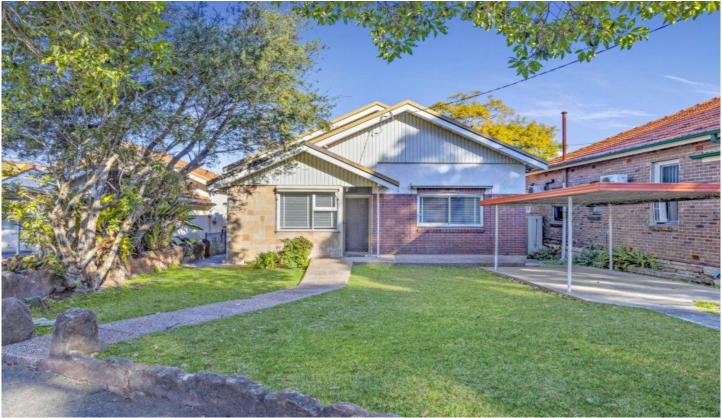

## 25 Murralong Avenue FIVE DOCK NSW

This Californian bungalow built in the 1920s presents exciting scope in a sought-after Five Dock pocket. On a 476 sqm level block of land, the property has been updated and is currently rented at \$730 pw on an expired lease. The home comes with DA Approved plans for a luxury residence with a pool and second storey and is just a short walk from Five Docks retail and restaurant hub, city transport and new road connections to most points of Sydney, the location is close to everything yet very peaceful, which further adds to the appeal of this potential-packed property.

- \* Spacious lounge and dining rooms feature high ceilings
- \* Large, updated kitchen with a second living space
- \* Four bedrooms, main has a sunroom or study
- \* Split bathroom and separate internal laundry, built-ins