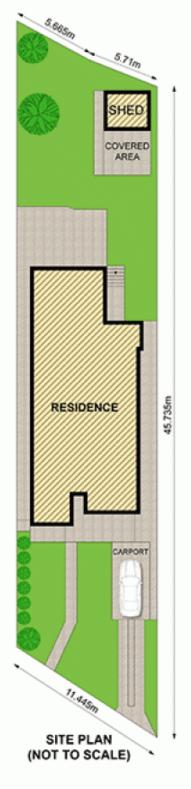

## 25 Murralong Avenue FIVE DOCK NSW

This Californian bungalow built in the 1920s presents exciting scope in a sought-after Five Dock pocket. On a 476 sqm level block of land, the property has been updated and is currently rented at \$730 pw on an expired lease. The home comes with DA Approved plans for a luxury residence with a pool and second storey and is just a short walk from Five Docks retail and restaurant hub, city transport and new road connections to most points of Sydney, the location is close to everything yet very peaceful, which further adds to the appeal of this potential-packed property.