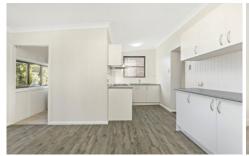

- \* Spacious lounge and dining rooms feature high ceilings
- \* Large, updated kitchen with a second living space
- \* Four bedrooms, main has a sunroom or study
- \* Split bathroom and separate internal laundry, built-ins