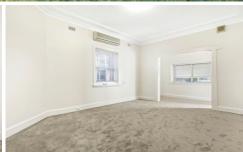

- \* Spacious lounge and dining rooms feature high ceilings
- \* Large, updated kitchen with a second living space
- \* Four bedrooms, main has a sunroom or study
- \* Split bathroom and separate internal laundry, built-ins