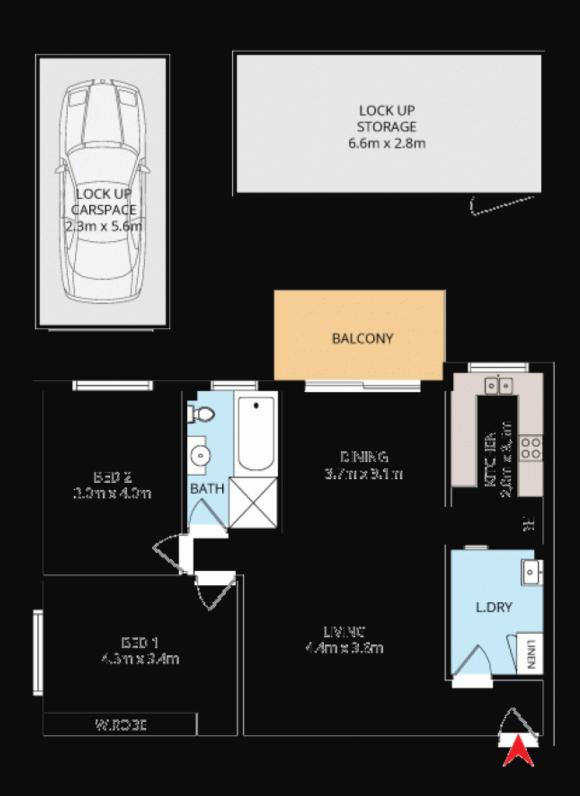

- \* Street level position with pleasant leafy outlooks, no stairs
- \* A generous layout with an open planned living and dining space
- \* Extra-wide balcony, lock-up garage and a huge storeroom on title
- \* Two large double-sized bedrooms one with built-in wardrobes