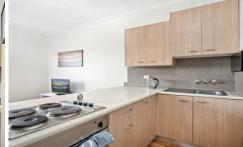

- \* Leased at \$410pw on a new 6 month lease
- \* Birchgrove Terraces, a secure block with gated entry
- \* Open plan living dining, Breakfast Bar, Electric Stove
- \* Bright double bedroom with built-in robe and views
- \* Updated Kitchen, Fresh bathroom, 2 common laundry rooms
- \* Enjoy fantastic sunsets over the bay, car space on title
- \* Footsteps to gourmet cafes, bistros, delis and boutiques