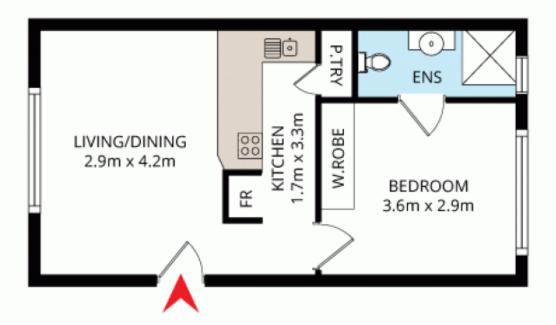

## 15/7-9 Birchgrove Road BALMAIN NSW

Sweeping district views create a wonderful backdrop to this top floor security apartment. With a warm and inviting ambiance, light-filled interiors and off street parking, it's perfect for the first home buyer in a fantastic location just behind Darling Street village.

- \* Leased at \$410pw on a new 6 month lease
- \* Birchgrove Terraces, a secure block with gated entry
- \* Open plan living dining, Breakfast Bar, Electric Stove
- \* Bright double bedroom with built-in robe and views
- \* Updated Kitchen, Fresh bathroom, 2 common laundry rooms
- \* Enjoy fantastic sunsets over the bay, car space on title
- \* Footsteps to gourmet cafes, bistros, delis and boutiques