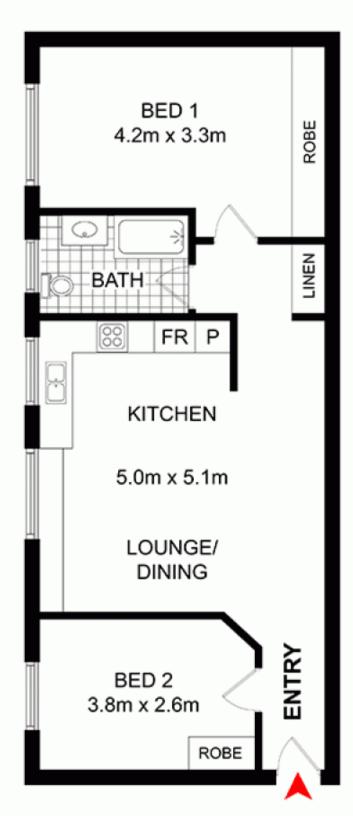

- \* Quietly situated to the rear of a security complex
- \* Crisp interiors feature polished Grey Gum flooring
- \* Designer caesarstone kitchen and quality appliances

2 📭 1 🖺 1 😭

View: https://www.prbrealestate.com.au/6321982