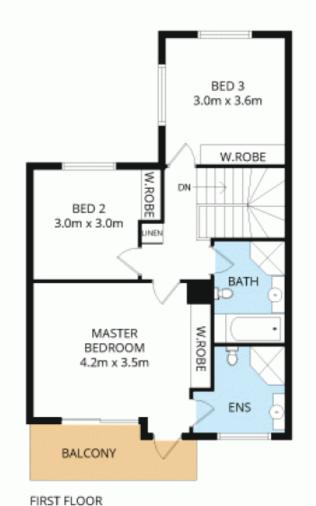

- \* A quiet parkside position with own private street entrance
- \* A generous layout features open lounge room and dining areas
- \* A spacious rear courtyard includes an undercover entertainment space
- \* Three upstairs bedrooms are all fitted with mirrored built-in wardrobes