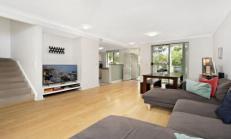

- \* A quiet parkside position with own private street entrance
- \* A generous layout features open lounge room and dining areas
- \* A spacious rear courtyard includes an undercover entertainment space
- \* Three upstairs bedrooms are all fitted with mirrored built-in wardrobes