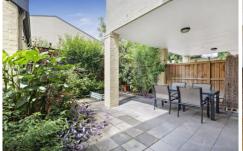

- \* A quiet parkside position with own private street entrance
- \* A generous layout features open lounge room and dining areas
- \* A spacious rear courtyard includes an undercover entertainment space
- \* Three upstairs bedrooms are all fitted with mirrored built-in wardrobes