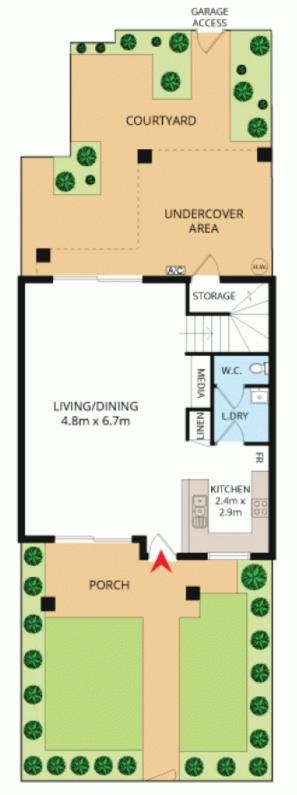

- \* A quiet parkside position with own private street entrance
- \* A generous layout features open lounge room and dining areas
- \* A spacious rear courtyard includes an undercover entertainment space
- \* Three upstairs bedrooms are all fitted with mirrored built-in wardrobes

3 📭 2 🔓 2 😭

Land Size: 236 sqm

View: https://www.prbrealestate.com.au/6329273

Joe Rizzo 02 9712 3938

Marcello Biviano 02 9712 3938

GROUND FLOOR

0 1m 2m 3m 4m

DISCLAIMER: THIS IS FOR ILLUSTRATIVE PURPOSES ONLY.
ALL DIMENSIONS ARE APPROXIMATE AND IT DOES NOT
CONSTITUTE PART OF ANY LEGAL DOCUMENTS.