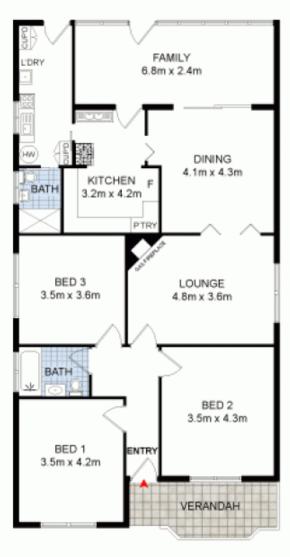

Well maintained and on offer for the first time in 50 years Situated on a generous 563sqm north-to-rear level block Practical floor plan with separate lounge, dining and sun room

A good-sized back garden with lawn and alfresco BBQ area