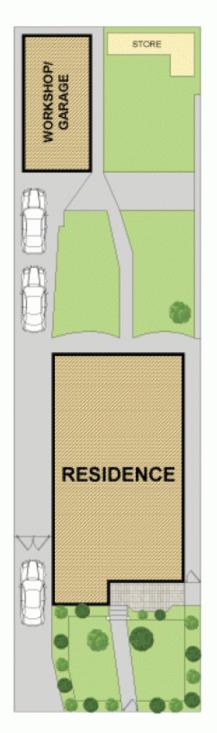

Well maintained and on offer for the first time in 50 years Situated on a generous 563sqm north-to-rear level block Practical floor plan with separate lounge, dining and sun room

A good-sized back garden with lawn and alfresco BBQ area