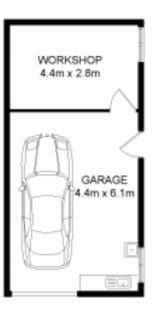

Well maintained and on offer for the first time in 50 years Situated on a generous 563sqm north-to-rear level block Practical floor plan with separate lounge, dining and sun room

A good-sized back garden with lawn and alfresco BBQ area