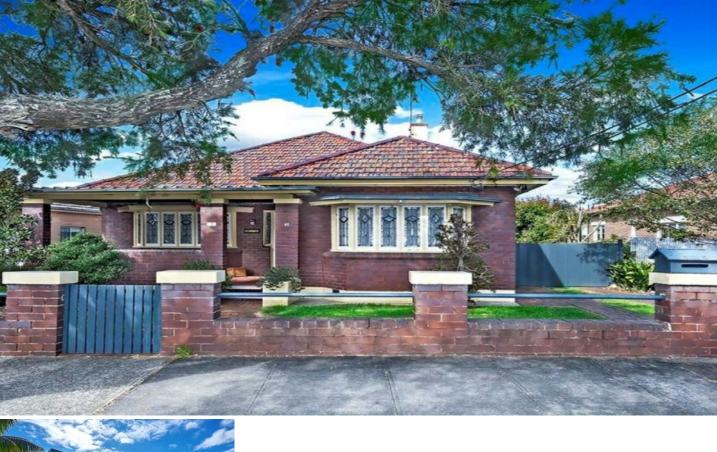

## PRB REAL ESTATE

8 Myalora Street RUSSELL LEA NSW

DA APPROVED DUPLEX SITE WITH BASEMENT PARKING

Offering the classic features and space of yesteryear, this full brick, freestanding bungalow is abundant in character & old world charm. Boasting leadlight bay windows, high ornate ceilings and polished timber floors throughout. Positioned in one of the most elevated and desirable locations in Russell Lea, the home is just a short stroll to Russell Lea Infants School, Domremy College, Five Dock Park, buses & shops. Move in and enjoy now whilst allowing your creativity to flow to transform this property into your ideal family home.

- DA Approved Dulpex with basement parking
- 4 double bedrooms, 2 with built-ins
- 2 contemporary bathrooms

4 🛤 2 🚔 2 🚘

Land Size : 693 sqm View : https://www.prbrealestate.com.au/6381872

Marcello Biviano 02 9712 3938