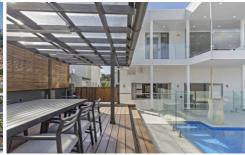

- \* Flowing layout featuring a spacious and bright open design
- \* Separate rumpus room, upstairs living area and home office
- \* Swimming pool and spa plus poolside deck and entertainment area
- \* Full gourmet kitchen fitted with quality integrated