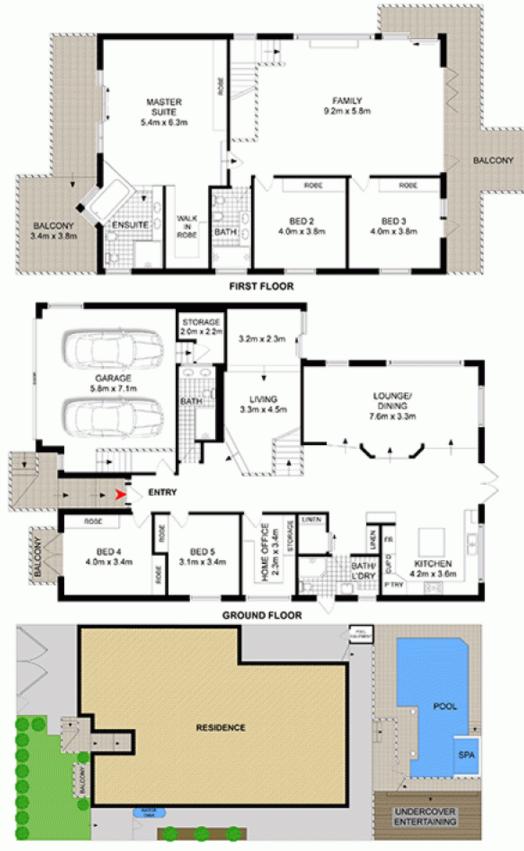

## 3 Curtin Avenue ABBOTSFORD NSW

Showcasing quality, space and a boldly contemporary design, this deluxe residence captivates with its striking architectural presence. It has been expertly crafted to provide a spacious sanctuary of exceptional style with its flowing proportions and relaxed resort-like environment. This sought-after parkside location is footsteps to Campbell Park, and easy walking distance to Chiswick ferry wharf, local shops, schools and foreshore walks around Five Dock Bay.

- \* Flowing layout featuring a spacious and bright open design
- \* Separate rumpus room, upstairs living area and home office
- \* Swimming pool and spa plus poolside deck and entertainment area
- \* Full gourmet kitchen fitted with quality integrated

5 📭 4 🖺 2 🗬

Land Size: 506 sqm

View: https://www.prbrealestate.com.au/6386051

Marcello Biviano 02 9712 3938

Joe Rizzo 02 9712 3938

3 CURTIN AVENUE, ABBOTSFORD