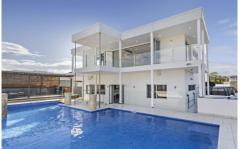

- \* Flowing layout featuring a spacious and bright open design
- \* Separate rumpus room, upstairs living area and home office
- \* Swimming pool and spa plus poolside deck and entertainment area
- \* Full gourmet kitchen fitted with quality integrated