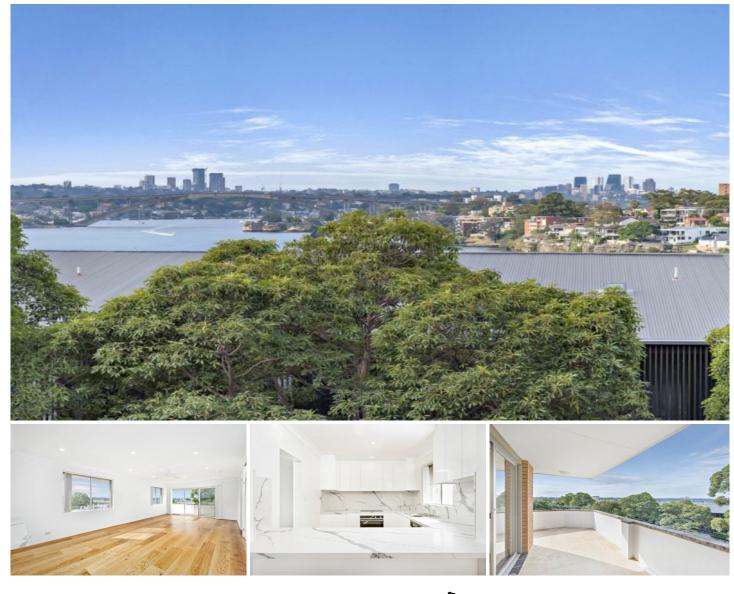

## 5/25 Walton Crescent ABBOTSFORD NSW

Light, space and stunning views combine in this freshly renovated top floor residence to create a quality home of excellent lifestyle convenience. Ideally positioned on the north-east corner of a boutique building, it is smartly finished throughout and set against an elevated panorama that stretches over the Gladesville Bridge. This is a superb property for buyers or investors seeking a fully modernised apartment that's footsteps to the water's edge and close to the heart of Abbotsford.

\* Bright and airy with an open design and no common walls \* Sunlit north east facing balcony that flows off the living area

\* Brand-new kitchen with stone benchtops and quality s/steel fittings

\* Three bedrooms include a large main with built ins and designer ensuite