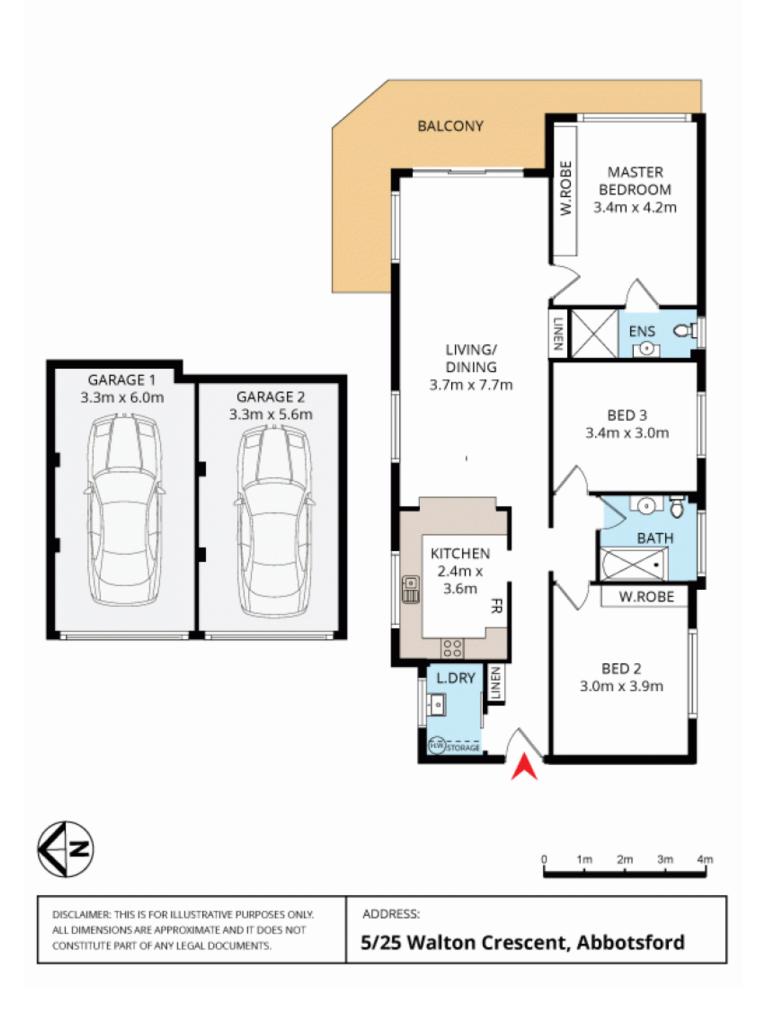

## 3 🛤 2 🚔 2 😭

 Price
 : \$ 1,300,000

 Land Size
 : 173 sqm

 View
 : https://www.prbrealestate.com.au/6420200

Marcello Biviano 02 9712 3938

Joe Rizzo 02 9712 3938