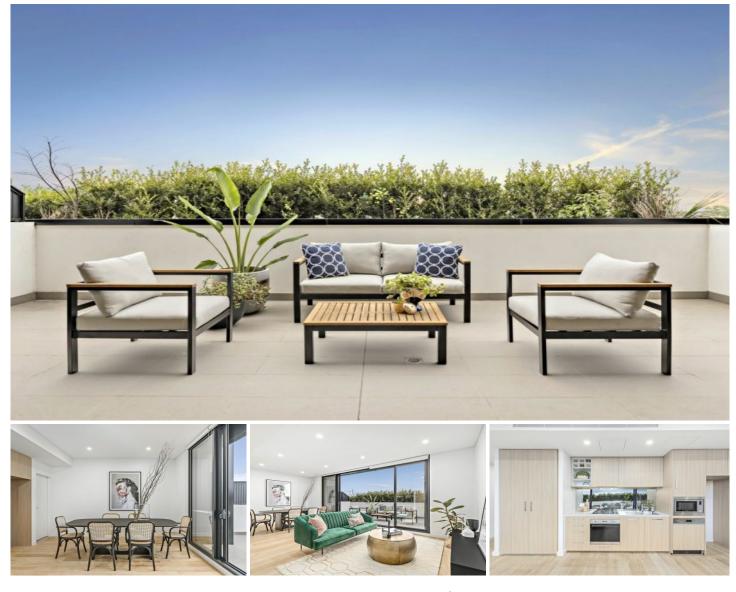

## 603/25 Upward Street LEICHHARDT NSW

Due to COVID 19 the property can only be viewed by private appointment. Please contact Marcello Biviano 0410 700 700 to arrange your inspection.

Proudly on offer is an immaculately appointed two storey, two bedroom apartment created by award-winning architectural and interior design firm Bates Smart, enjoy leafy district and stunning views, just a short stroll to Norton Street, Market Place and Leichhardt's famed 'Little Italy' lifestyle.

\* Two Bedrooms both with en suites plus an extra WC downstairs

\* High quality premium finishes and fixtures, gourmet kitchens with European appliances

- \* Large Balcony with stunning leafy district views
- \* Lift access to secure car space with storage, visitor