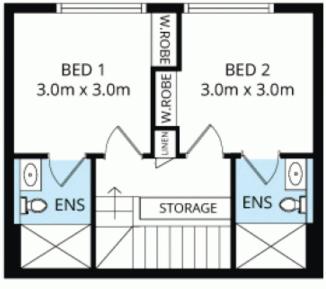

\* Two Bedrooms both with en suites plus an extra WC downstairs

\* High quality premium finishes and fixtures, gourmet kitchens with European appliances

- \* Large Balcony with stunning leafy district views
- \* Lift access to secure car space with storage, visitor

LEVEL 7