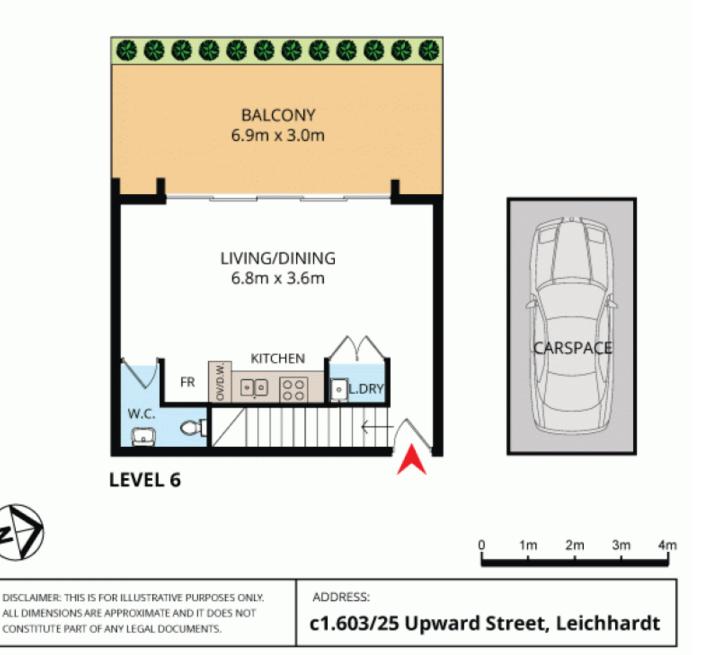

\* Two Bedrooms both with en suites plus an extra WC downstairs

\* High quality premium finishes and fixtures, gourmet kitchens with European appliances

- \* Large Balcony with stunning leafy district views
- \* Lift access to secure car space with storage, visitor

## 2 🎮 2 🚔 1 🚘

 Price
 : \$ 1,010,000

 Land Size
 : 103 sqm

 View
 : https://www.prbrealestate.com.au/6543580

Marcello Biviano 02 9712 3938

Joe Rizzo 02 9712 3938

https://www.prbrealestate.com.au

(02) 9712 3938