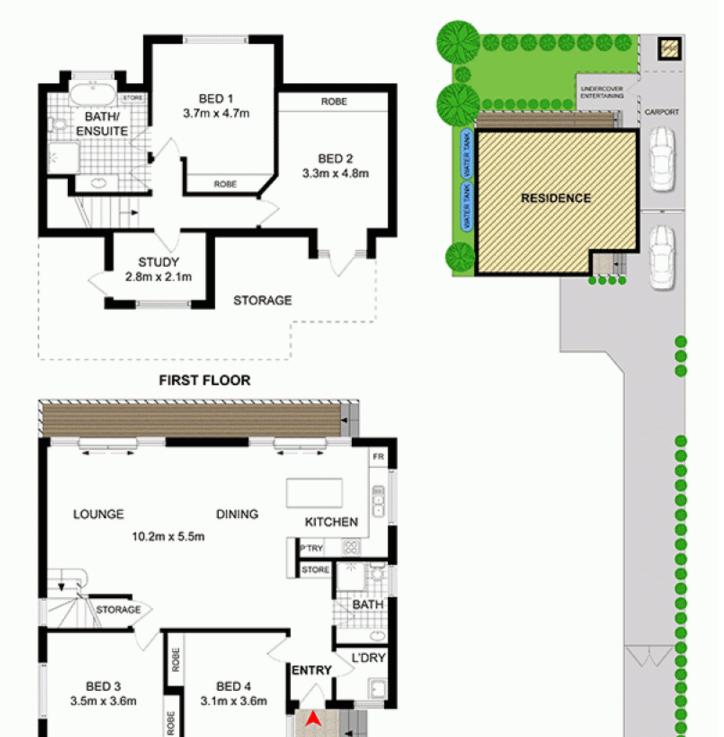

## 2/406 Lyons Road RUSSELL LEA NSW

Due to COVID 19 the property can only be viewed by private appointment. Please contact Marcello Biviano 0410 700 700 to arrange your inspection.

Quietly tucked away in a secluded rear position, this quality freestanding residence delivers style, space and privacy with a focus on easy-maintenance living and entertaining. Its versatile floor plan features a generous two-level layout that's fresh and bright, and well-appointed with modern up-to-date finishes. Buyers will also enjoy a private and spacious lifestyle, without compromising on convenience as it's well positioned in a great Russell Lea address that's walking distance to Five Dock's shopping strip, the popular waterfront Bay Run, local schools, long day-care centres and transport to the city.