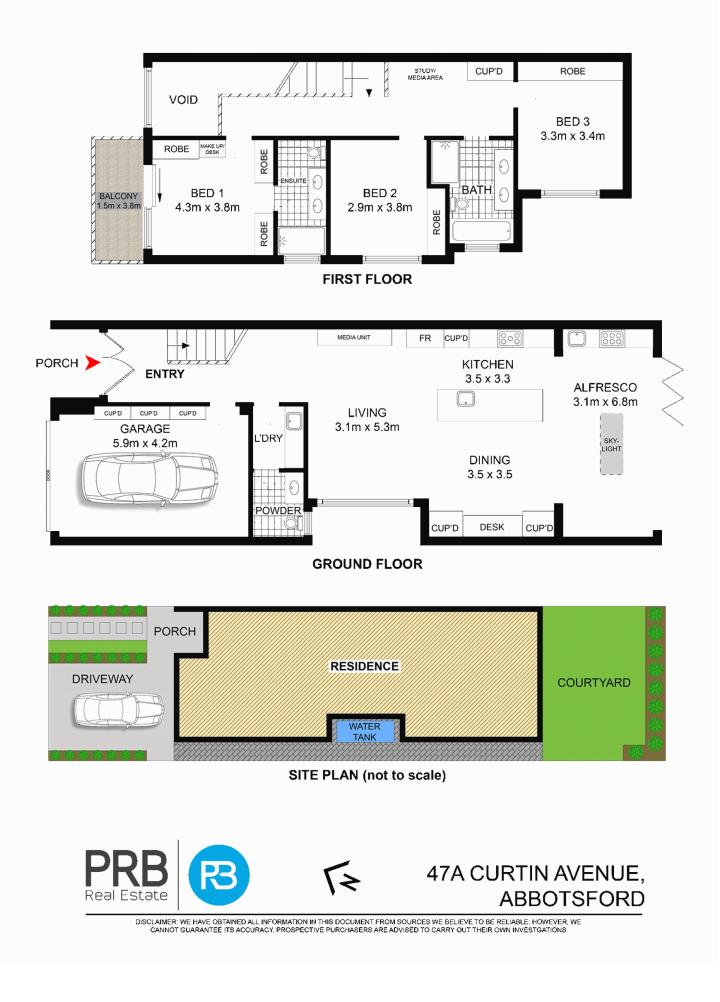

\* Deluxe island kitchen with breakfast bar and quality gas

3 🛤 2 🚔 2 🚘

Land Size : 250 sqm View : https://www.prbrealestate.com.au/6620710

Marcello Biviano 02 9712 3938

Joe Rizzo 02 9712 3938

https://www.prbrealestate.com.au