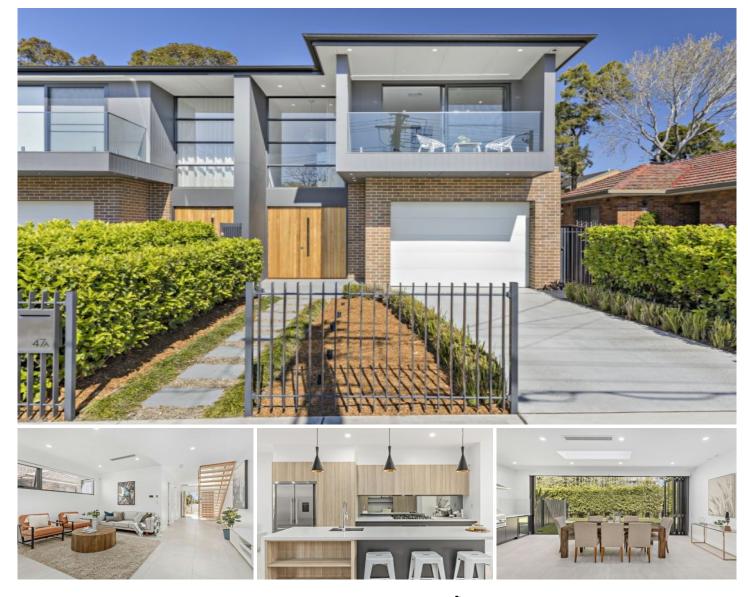

## 47A Curtin Avenue ABBOTSFORD NSW

A combination of space, light and positioning makes this ultra-modern residence a superb lifestyle choice for today's families. It's presented in as-new condition with sleek modern interiors and offers a luxurious low-maintenance home with generous proportions and great natural light throughout. Move in and enjoy this peaceful community setting located close to parks, foreshore walks and within strolling distance to Abbotsford village shops and public school.

\* Crisp and modern interiors featuring high-end inclusions

\* Generous open plan design with bright living and dining areas

\* An enclosed entertainment room with a bar fridge

\* Large bi -fold doors open seamlessly to a private grassed garden

\* Deluxe island kitchen with breakfast bar and quality gas

3 🛤 2 🚔 2 🚘

Land Size : 250 sqm View : https://www.prbrealestate.com.au/6620710

Marcello Biviano 02 9712 3938

Joe Rizzo 02 9712 3938

https://www.prbrealestate.com.au