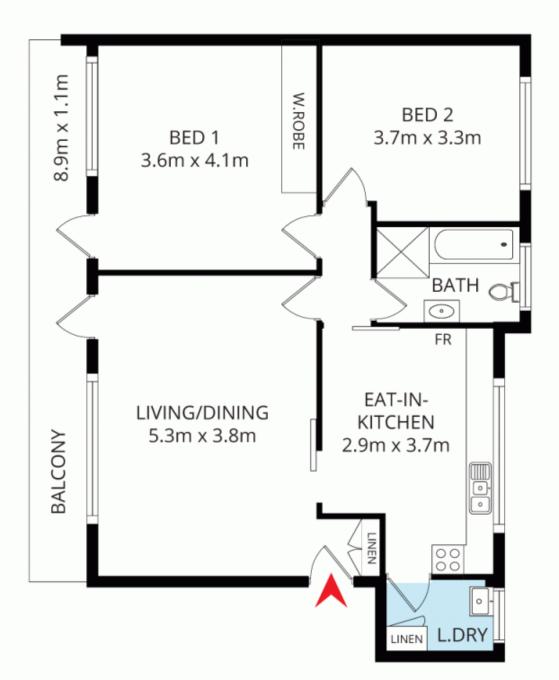

\* Two large double-sized bedrooms one with built-in wardrobes

\* Large kitchen, good-sized bathroom and internal laundry

\* Street level position large baclony, no stairs, Carport

\* A generous layout with an open planned living and dining space

## 2 🎮 1 🚰 1 🚘

Land Size : 103 sqm View : https://www.prbrealestate.com.au/6641804

Marcello Biviano 02 9712 3938

Joe Rizzo 02 9712 3938

https://www.prbrealestate.com.au

(02) 9712 3938

DISCLAIMER: WE HAVE OBTAINED ALL INFORMATION IN THIS DOCUMENT FROM SOURCES WE BELIEVE TO BE RELIABLE; HOWEVER, WE CANNOT GUARANTEE ITS ACCURACY. PROSPECTIVE PURCHASERS ARE ADVISED TO CARRY OUT THEIR OWN INVESTIGATIONS