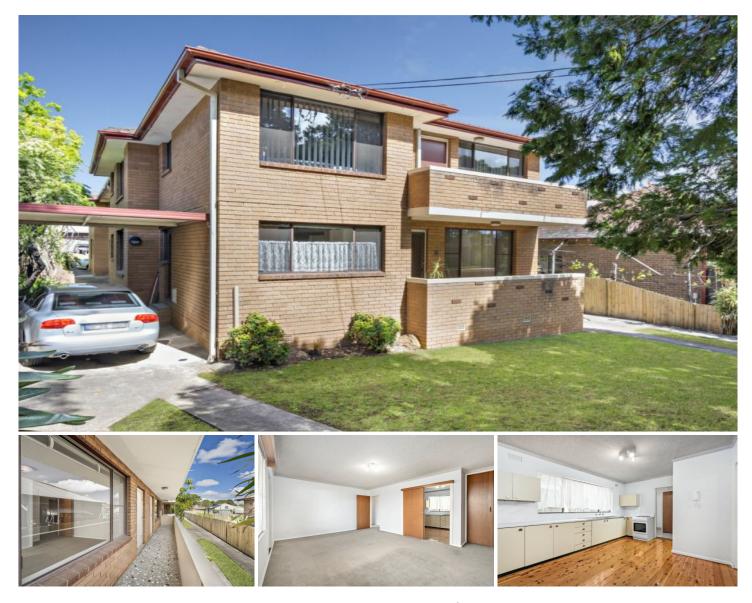

## 2/14 Napier Street NORTH STRATHFIELD NSW

A fantastic home owner or investment package is on offer here with this large-sized two-bedroom apartment. Set at the side of a small complex of only 5, it presents a great opportunity to own a fresh and easy care property that is quietly positioned while relishing close proximity to all of North Strathfield's shops, cafes and dining options. There is also plenty of potential to further enhance to add some style and value if desired.

\* Two large double-sized bedrooms one with built-in wardrobes

\* Large kitchen, good-sized bathroom and internal laundry

\* Street level position large baclony, no stairs, Carport

\* A generous layout with an open planned living and dining space

\* Lots of scope to increase value through an upgrade or renovation