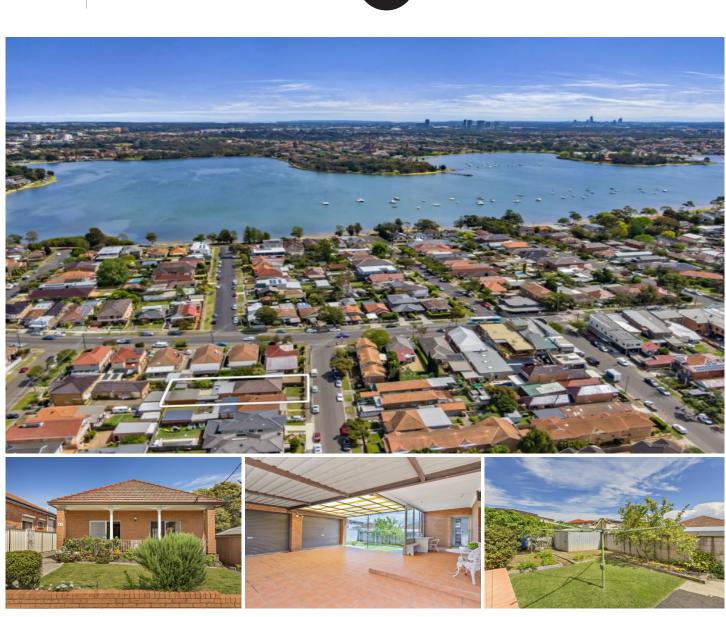

## 85 Wareemba Street WAREEMBA NSW

On a 481sqm block and a short walk to bay parklands, Wareemba village, schools and city transport, this full double brick home is to be sold for the first time in 60 years and offers dynamic scope for dream family living in the area's signature street. The property is in excellent condition throughout, perfectly comfortable now and provides a solid blank canvas for transformation including the potential to capture water views by building up (STCA).

\* Low maintenance living and entertaining on the one generous level

\* Spacious lounge/dining and open plan eat-in kitchen with sitting area

\* Kitchen has granite benches, gas cooking and plenty of storage space

\* Three bedrooms with built-ins and direct garden access to the master

## 3 🛤 2 🚰 4 🚘

 Price
 : \$ 2,800,000

 Land Size
 : 481 sqm

 View
 : https://www.prbrealestate.com.au/6663505

Marcello Biviano 02 9712 3938

Joe Rizzo 02 9712 3938

ALL DIMENSIONS ARE APPROXIMATE AND IT DOES NOT CONSTITUTE PART OF ANY LEGAL DOCUMENTS.

85 Wareemba Street, Wareemba