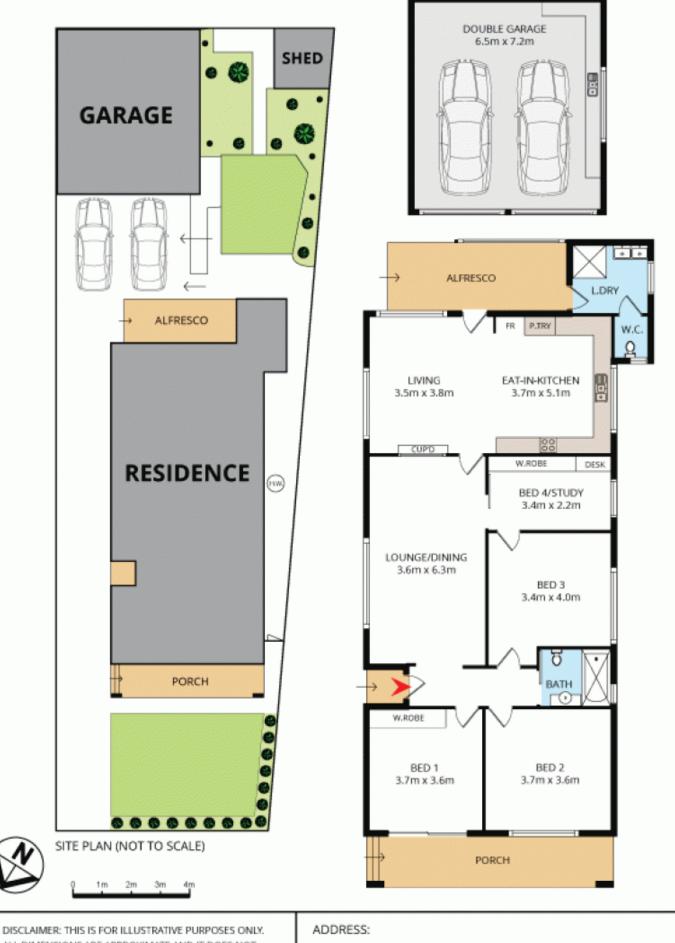

\* Low maintenance living and entertaining on the one generous level

\* Spacious lounge/dining and open plan eat-in kitchen with sitting area

\* Kitchen has granite benches, gas cooking and plenty of storage space

\* Three bedrooms with built-ins and direct garden access to the master

## 3 🛤 2 🚰 4 🚘

 Price
 : \$ 2,800,000

 Land Size
 : 481 sqm

 View
 : https://www.prbrealestate.com.au/6663505

Marcello Biviano 02 9712 3938

Joe Rizzo 02 9712 3938

ALL DIMENSIONS ARE APPROXIMATE AND IT DOES NOT CONSTITUTE PART OF ANY LEGAL DOCUMENTS.