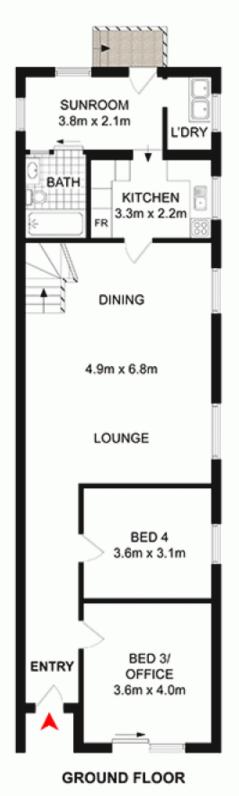

- \* Well-planned layout featuring generous and versatile living areas
- \* A deep 348sqm level block with a sun drenched rear garden and lawn
- \* Large open living and dining space with high ornate ceilings

4 🕮 2 🖺 1 😭

Land Size: 348 sqm

View: https://www.prbrealestate.com.au/6738205

Marcello Biviano 02 9712 3938

Joe Rizzo 02 9712 3938

SITE PLAN (NOT TO SCALE)

13A ALTONA STREET, ABBOTSFORD