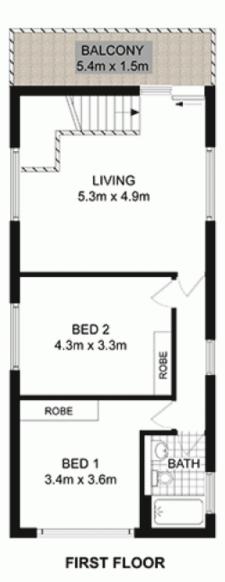

- \* Well-planned layout featuring generous and versatile living areas
- \* A deep 348sqm level block with a sun drenched rear garden and lawn
- \* Large open living and dining space with high ornate ceilings

4 🕮 2 🖺 1 😭

Land Size: 348 sqm

View: https://www.prbrealestate.com.au/6738205

Marcello Biviano 02 9712 3938

Joe Rizzo 02 9712 3938

SITE PLAN (NOT TO SCALE)

13A ALTONA STREET, ABBOTSFORD