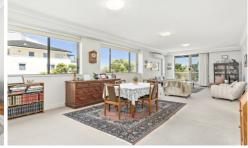

- Sprawling living spaces with sunset vistas, gas outlet
- L shaped alfresco terrace positioned to enjoy the full views
- Three generous bedrooms with built-ins, air-conditioning
- Master bedroom opening onto a private balcony and ensuite
- Fully tiled bathrooms with stone vanity, bathtub, internal laundry facilities