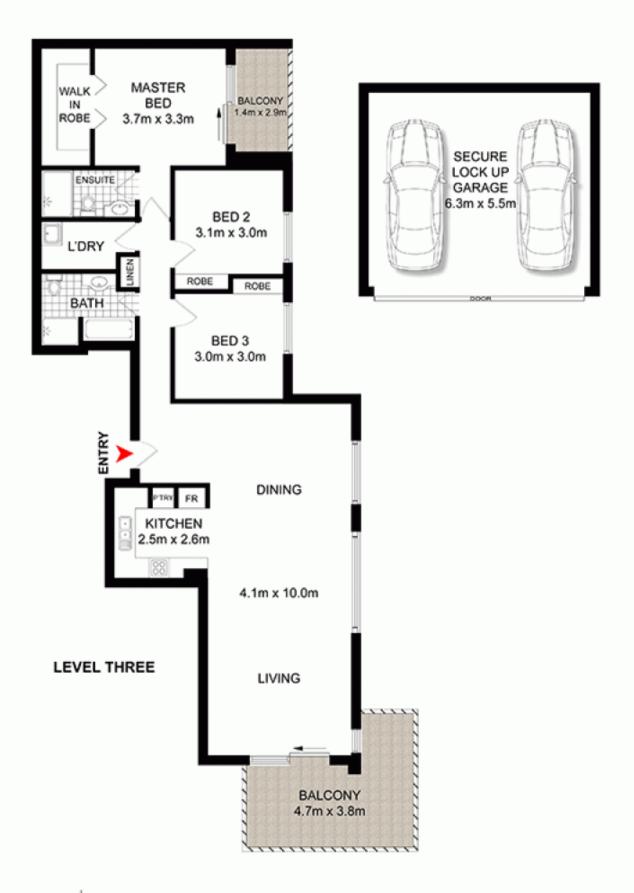

## PRB REAL ESTATE R3

## 14/1 Kings Bay Avenue FIVE DOCK NSW

Positioned on the third floor of 'The William' building in the Kings Bay Estate, this expansive sub penthouse apartment enjoys a functional light filled layout. Featuring two balconies with water glimpses and beautiful views of Barnwell Golf course. Immersed within the vibrant Five Dock lifestyle, stroll to a variety of cafes, delicatessens, shops, Coles supermarket, city transport, local parks and the water's edge.

- Sprawling living spaces with sunset vistas, gas outlet
- L shaped alfresco terrace positioned to enjoy the full views
- Three generous bedrooms with built-ins, air-conditioning
- Master bedroom opening onto a private balcony and ensuite
- Fully tiled bathrooms with stone vanity, bathtub, internal laundry facilities

3 📮 2 🔓 2 😭

Price : \$ 1,400,000 Land Size : 160 sgm

View: https://www.prbrealestate.com.au/6879401

Marcello Biviano 02 9712 3938

Joe Rizzo 02 9712 3938

14/1 KINGS BAY AVENUE, FIVE DOCK