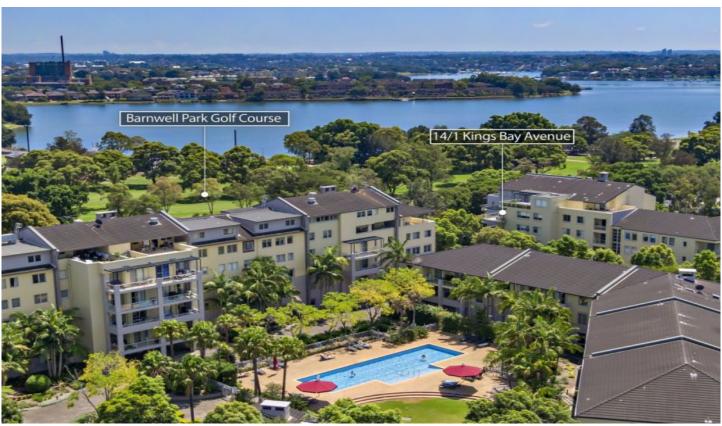

## 14/1 Kings Bay Avenue FIVE DOCK NSW

Positioned on the third floor of 'The William' building in the Kings Bay Estate, this expansive sub penthouse apartment enjoys a functional light filled layout. Featuring two balconies with water glimpses and beautiful views of Barnwell Golf course. Immersed within the vibrant Five Dock lifestyle, stroll to a variety of cafes, delicatessens, shops, Coles supermarket, city transport, local parks and the water's edge.