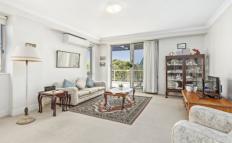

- Sprawling living spaces with sunset vistas, gas outlet
- L shaped alfresco terrace positioned to enjoy the full views
- Three generous bedrooms with built-ins, air-conditioning
- Master bedroom opening onto a private balcony and ensuite
- Fully tiled bathrooms with stone vanity, bathtub, internal laundry facilities