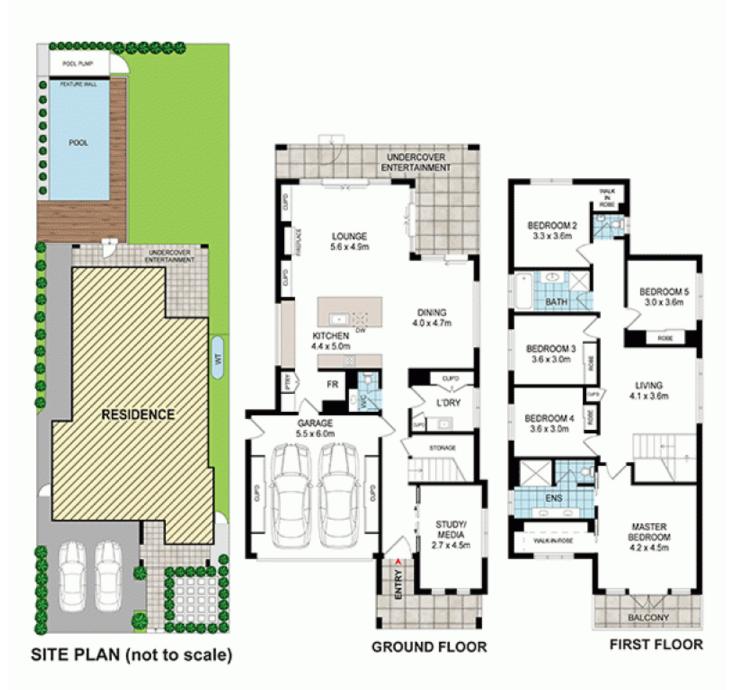

## 75 Wareemba Street WAREEMBA NSW

Exceptionally bright and private, this striking contemporary residence is a game-changer in easycare living with style and quality at every turn. It has been brilliantly designed for modern family living with a super-functional two-level floorplan, flowing open living spaces and a private garden for entertaining. This well-designed home ticks all the boxes for immediate enjoyment and comes with an excellent location that's just around the corner from Wareembas village shops, with excellent schools, parks and transport all within easy reach.

- \* A generous layout featuring five bedrooms and a separate office
- \* Sleek design with a flowing and light-filled open plan living space
- \* Luxury swimming pool plus a poolside alfresco area and garden

5 📭 2 🔓 4 😭

**Price** : \$ 3,750,000 **Land Size** : 474 sqm

View: https://www.prbrealestate.com.au/6897742

Marcello Biviano 02 9712 3938

Joe Rizzo 02 9712 3938