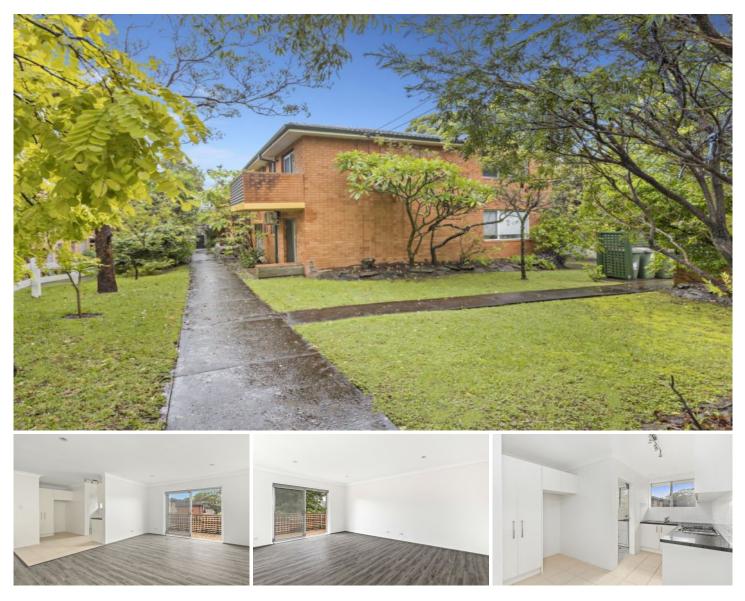

## 12/526 Mowbray Road LANE COVE NSW

A smart interior renovation has refreshed this oversized one-bedroom apartment and created a low-maintenance executive home of light and style. Positioned within walking distance to Lane Cove village cafes and shopping, with bus connections virtually at the front door, it offers excellent value for money and makes a great choice for those looking for a fully modernised property with perfect lifestyle convenience. From here it's also a few minutes away from Chatswood Westfield and Artarmon train station.

\* Generous and bright open living space with easycare flooring

\* Sunlit east-facing balcony capturing elevated leafy outlooks

\* A great-sized bedroom with a large mirrored built-in wardrobe

\* Well-appointed kitchen with stone benches and gas