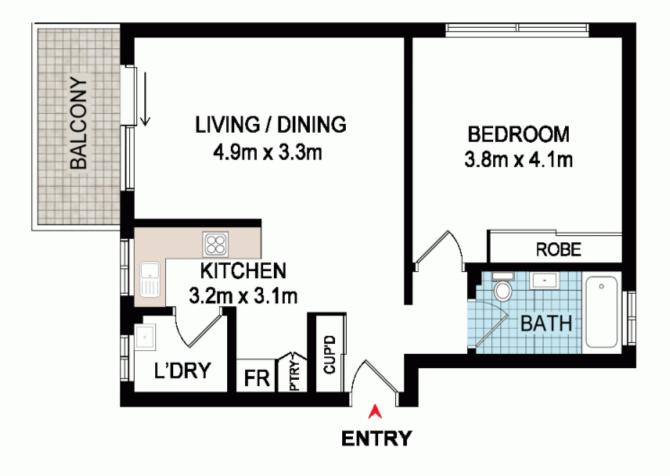

\* Generous and bright open living space with easycare flooring

\* Sunlit east-facing balcony capturing elevated leafy outlooks

\* A great-sized bedroom with a large mirrored built-in wardrobe

\* Well-appointed kitchen with stone benches and gas