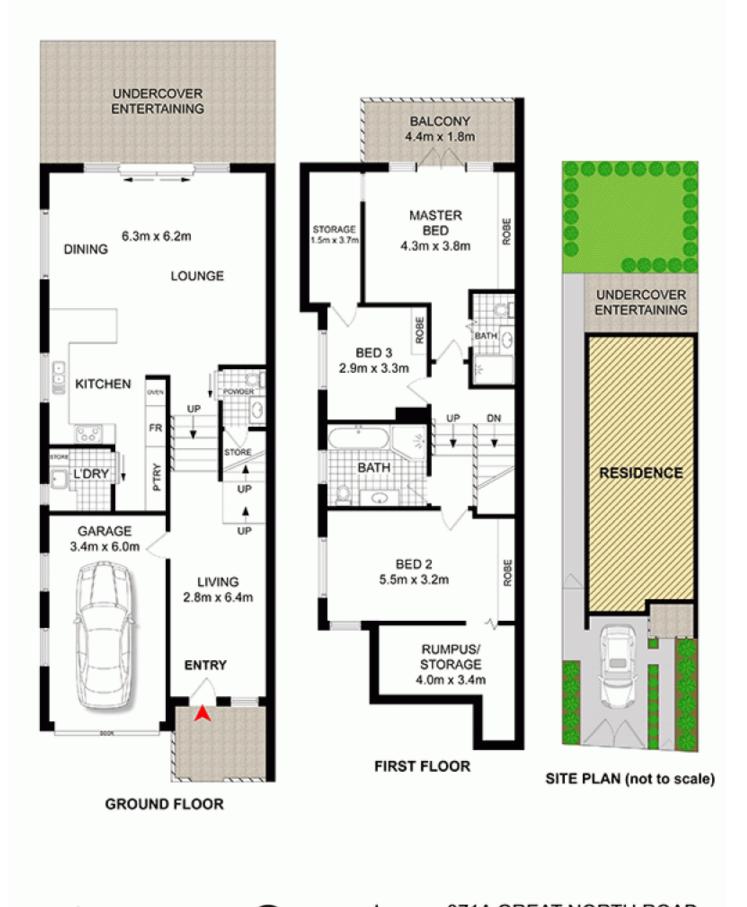

\* Solid construction with full double brick and concrete slab throughout

\* Sleek and fresh design with a breezy open living and dining area

\* Level flow to a covered dining patio and landscaped back

3 🛤 2 🚔 2 🚘

Land Size : 263 sqm View : https://www.prbrealestate.com.au/6907060

Marcello Biviano 02 9712 3938

Joe Rizzo 02 9712 3938

371A GREAT NORTH ROAD, WAREEMBA

DISCLAMER: WE HAVE OBTAINED ALL INFORMATION IN THIS DOCUMENT FROM SOURCES WE BELIEVE TO BE RELIABLE; HOWEVER, WE CANNOT GUARANTEE ITS ACCURACY, PROSPECTIVE PURCHASERS ARE ADVISED TO CARRY OUT THEIR OWN INVESTIGATIONS