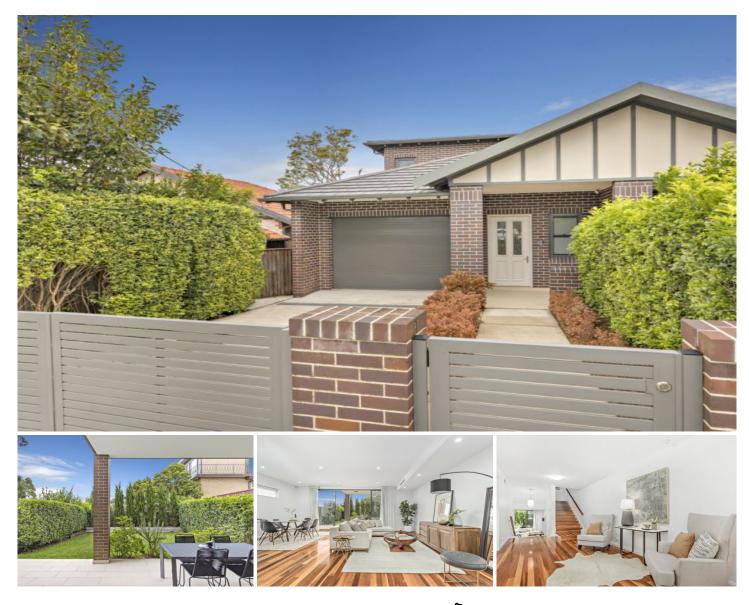

## 371A Great North Road WAREEMBA NSW

Displaying architectural style and light-filled luxury, this quality-built residence's sophisticated design showcases a sleek contemporary feel with flowing interiors and fantastic alfresco areas. This is the essence of family excellence boasting a striking modern look and a low-maintenance design that focuses on easy living and in/outdoor entertaining, capturing elevated water views from the upper level. The premium address also offers exceptional convenience and is a few footsteps from Wareemba's village scene, with waterfront parks, bus transport and schools within walking distance.

\* Solid construction with full double brick and concrete slab throughout

\* Sleek and fresh design with a breezy open living and dining area

\* Level flow to a covered dining patio and landscaped back

3 🛤 2 🚔 2 🚘

Land Size : 263 sqm View : https://www.prbrealestate.com.au/6907060

Marcello Biviano 02 9712 3938

Joe Rizzo 02 9712 3938

371A GREAT NORTH ROAD, WAREEMBA

DISCLAMER: WE HAVE OBTAINED ALL INFORMATION IN THIS DOCUMENT FROM SOURCES WE BELIEVE TO BE RELIABLE; HOWEVER, WE CANNOT GUARANTEE ITS ACCURACY, PROSPECTIVE PURCHASERS ARE ADVISED TO CARRY OUT THEIR OWN INVESTIGATIONS