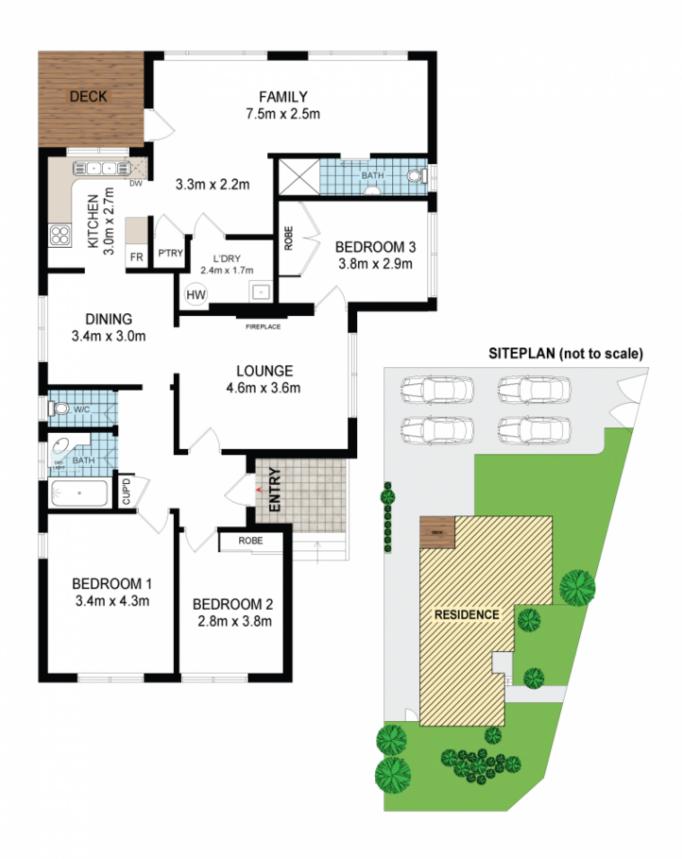

## 14 Blanche Street BELFIELD NSW

Occupying a prized corner position in one of Belfields best tree-lined pockets, this original home boasts a myriad of exciting opportunities. The property sprawls an expansive single-level floorplan over a vast 556sqm landholding and is enhanced by generous proportions, a massive outdoor setting and period features. Brimming with an abundance of potential, the options are endless: to knock it down and rebuild your dream home (STCA) or bring it back to life with a contemporary renovation. An ultra-convenient location completes the stunning package with just minutes to local shops and transport.

- \* Solidly built residence showcasing a double brick construction
- \* Traditional layout with ideally separate living and lounge rooms
- \* Massive outdoor zone with immense potential for

3 🕮 2 🖺 4 🖨

**Price** : \$ 1,710,000 **Land Size** : 556 sqm

View: https://www.prbrealestate.com.au/6955764

Joe Rizzo 02 9712 3938

Marcello Biviano 02 9712 3938