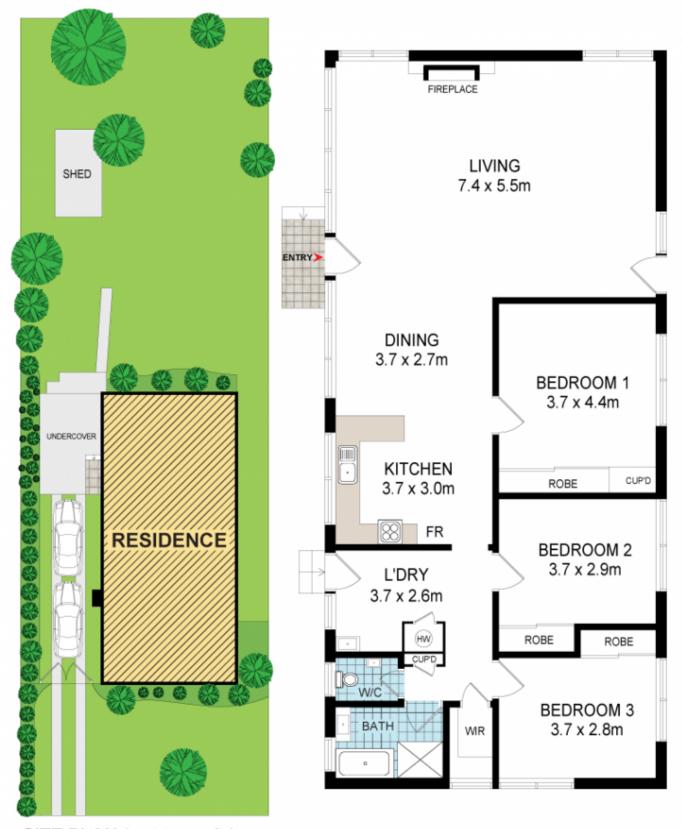

Land Size: 696 sqm

View: https://www.prbrealestate.com.au/7135519

Marcello Biviano 02 9712 3938

Joe Rizzo 02 9712 3938

SITE PLAN (not to scale)