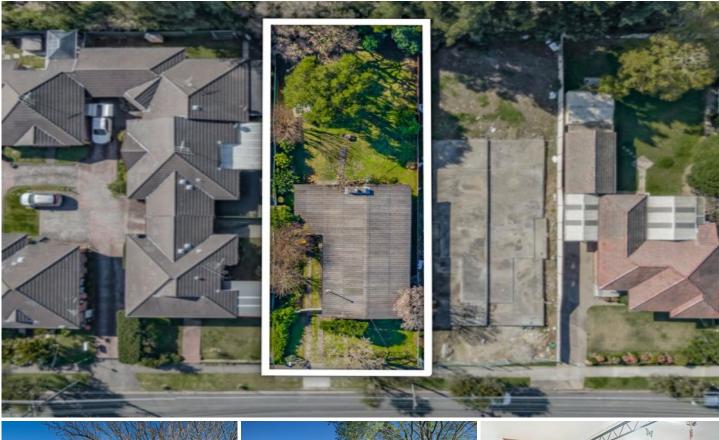

## 39 Hughes Avenue ERMINGTON NSW

Offered to market for the first time in 60 years and brimming with endless possibilities, this property is sure to catch the eye of buyers far and wide. The residence is perfectly nestled along a wide street and occupies an expansive 696sqm landholding, with features including a massive east-facing backyard, generous proportions and scope to enhance. The ideal knockdown/rebuild project (STCA) and boasting duplex potential, it is also ready to move straight into. With a stone's throw from West Ryde shops and proximity to local schools, parks and transport, a handy locale completes the package.

- \* Tranquilly set within a riverside enclave, wide 15.24m frontage
- \* Huge family/lounge room enjoying ultra-peaceful yard outlook
- \* Ultra-deep and private sun-soaked garden basks in

3 📭 1 🔓 2 😭

Land Size: 696 sqm

View: https://www.prbrealestate.com.au/7135519

Marcello Biviano 02 9712 3938

Joe Rizzo 02 9712 3938

SITE PLAN (not to scale)