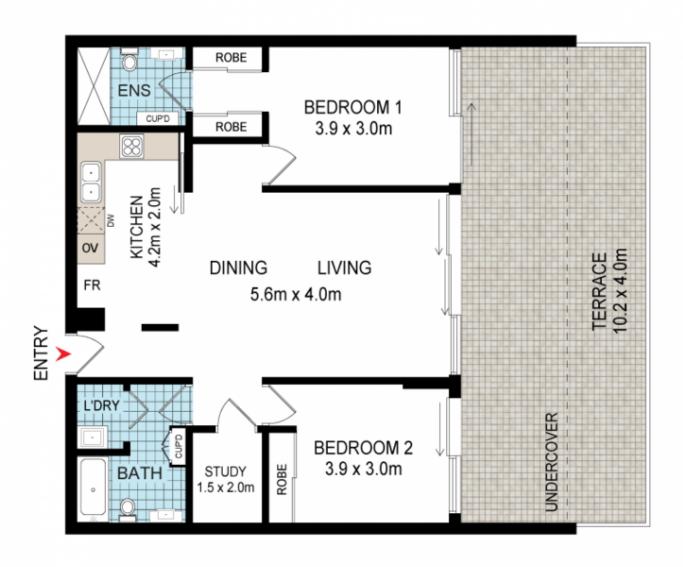

## 102/4 Garfield Street FIVE DOCK NSW

Defined by an oversized full-length terrace and a perfect north aspect, this recently upgraded apartment is quite the showstopper. The architect-designed oasis showcases a crisp open design, superior appointments and oversized outdoor entertaining for hosting friends or relaxing with family, and represents the premier choice for downsizers, first home buyers and investors alike. Extra highlights include the handy dual access, a serene atmosphere and an exceptional position in the heart of Five Dock, with footsteps to the popular Bay Run, Five Dock cafes, schools and rapid access into the CBD.

- \* Glass fronted living/dining with seamless in to out connectivity
- \* Massive north-facing entertaining terrace with privacy screens
- \* Double-sized bedrooms open onto terrace, a hidden

2 🗀 2 🔓 1 🖨