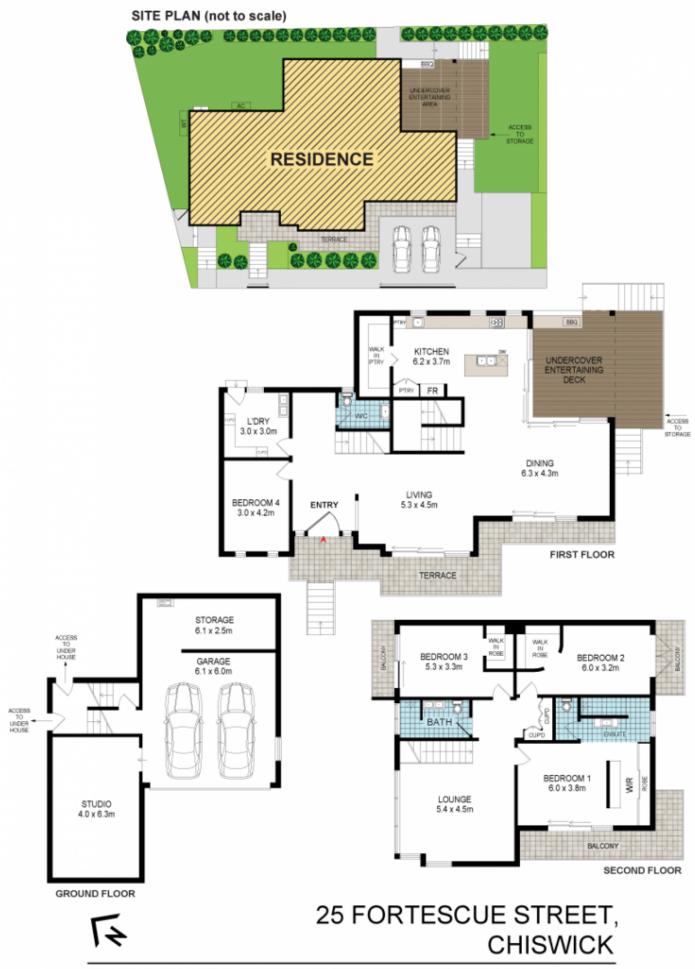

\* Light and airy interiors feature a spacious open plan living area

\* An easy flow to an outdoor dining patio and entertainment space

\* Private grassed garden and a huge basement level

4 🛤 3 🚔 4 🚘

Land Size : 481 sqm View : https://www.prbrealestate.com.au/7147938