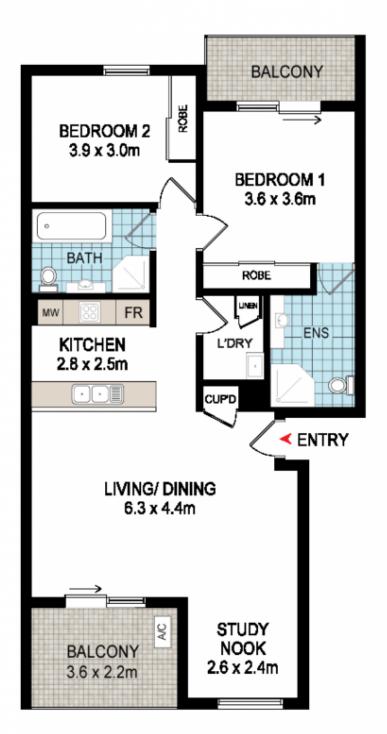

## 6/10 Kings Park Circuit FIVE DOCK NSW

Nestled in the award winning Kings Bay Estate, this tastefully updated 2 bedroom secure apartment brings a sense of modern, relaxed, and easy living. Private with spacious light filled interiors, delightful north facing living and quiet residential ambiance. In a great location and an easy walk to waterfront parks, golf course, local shops, cafes and city transport.

- \* 2 bedrooms with built-in wardrobes
- \* Main bedroom with balcony & ensuite
- \* Gourmet kitchen with Caesar stone bench tops & European appliances
- \* Spacious north-facing open plan living with balcony
- \* Modern main bathroom with shower & bath
- \* Internal laundry with dryer
- \* Security Parking, Lock up Garage
- \* Access to gym, pool and BBQ area