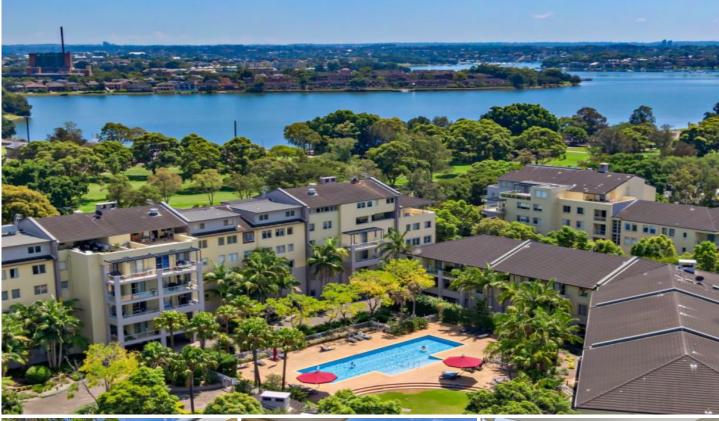

## 6/10 Kings Park Circuit FIVE DOCK NSW

Nestled in the award winning Kings Bay Estate, this tastefully updated 2 bedroom secure apartment brings a sense of modern, relaxed, and easy living. Private with spacious light filled interiors, delightful north facing living and quiet residential ambiance. In a great location and an easy walk to waterfront parks, golf course, local shops, cafes and city transport.

- \* 2 bedrooms with built-in wardrobes
- \* Main bedroom with balcony & ensuite
- \* Gourmet kitchen with Caesar stone bench tops & European appliances
- \* Spacious north-facing open plan living with balcony
- \* Modern main bathroom with shower & bath
- \* Internal laundry with dryer
- \* Security Parking, Lock up Garage
- \* Access to gym, pool and BBQ area