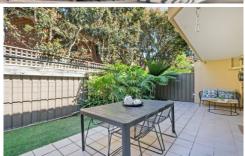

- \* A generous layout features open lounge room and dining area flowing out to a private courtyard
- \* A spacious rear courtyard includes an undercover entertainment space
- \* Two upstairs bedrooms are all fitted with mirrored built-in wardrobes
- \* Private balcony with leafy views on the First Floor