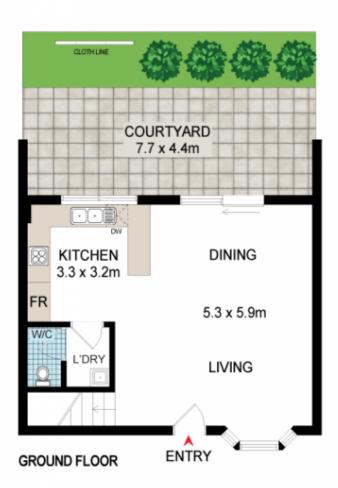

- \* A generous layout features open lounge room and dining area flowing out to a private courtyard
- \* A spacious rear courtyard includes an undercover entertainment space
- \* Two upstairs bedrooms are all fitted with mirrored built-in wardrobes
- \* Private balcony with leafy views on the First Floor

2 📭 1 🔓 1 😭

Land Size: 150 sqm

View: https://www.prbrealestate.com.au/7269391

Marcello Biviano 02 9712 3938

Joe Rizzo 02 9712 3938