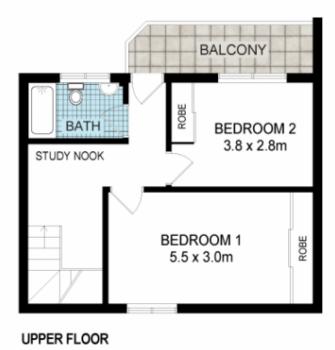

- \* A generous layout features open lounge room and dining area flowing out to a private courtyard
- \* A spacious rear courtyard includes an undercover entertainment space
- \* Two upstairs bedrooms are all fitted with mirrored built-in wardrobes
- \* Private balcony with leafy views on the First Floor

2 📭 1 🔓 1 😭

Land Size: 150 sqm

View: https://www.prbrealestate.com.au/7269391

Marcello Biviano 02 9712 3938

Joe Rizzo 02 9712 3938