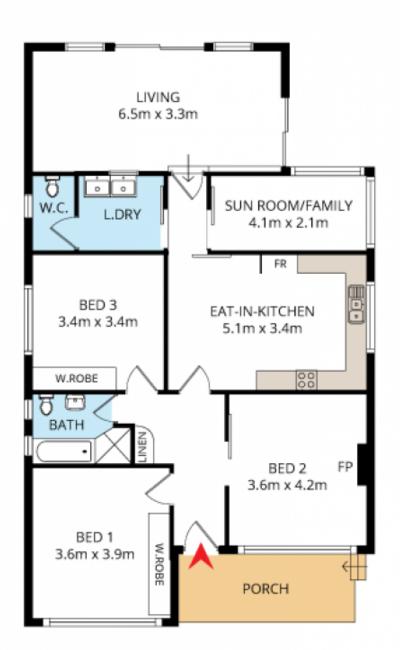

- \* Set upon a deep 405sqm landholding with an ideal north rear aspect
- \* Architectural approved plans and renderings available on request
- \* Bright interiors are well-appointed and presented in great condition

3 📭 1 🔓 2 🗬

Land Size: 405 sqm

View: https://www.prbrealestate.com.au/7269784

Joe Rizzo 02 9712 3938

Marcello Biviano 02 9712 3938

SITE PLAN (NOT TO SCALE)

1m 2m 3m

DISCLAIMER: THIS IS FOR ILLUSTRATIVE PURPOSES ONLY. ALL DIMENSIONS ARE APPROXIMATE AND IT DOES NOT CONSTITUTE PART OF ANY LEGAL DOCUMENTS.