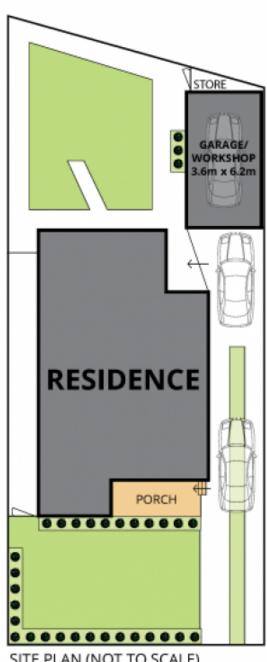

- \* Set upon a deep 405sqm landholding with an ideal north rear aspect
- \* Architectural approved plans and renderings available on request
- \* Bright interiors are well-appointed and presented in great condition

3 📭 1 🔓 2 🗬

Land Size: 405 sqm

View: https://www.prbrealestate.com.au/7269784

Joe Rizzo 02 9712 3938

Marcello Biviano 02 9712 3938

SITE PLAN (NOT TO SCALE)

1m 2m 3m

DISCLAIMER: THIS IS FOR ILLUSTRATIVE PURPOSES ONLY. ALL DIMENSIONS ARE APPROXIMATE AND IT DOES NOT CONSTITUTE PART OF ANY LEGAL DOCUMENTS.