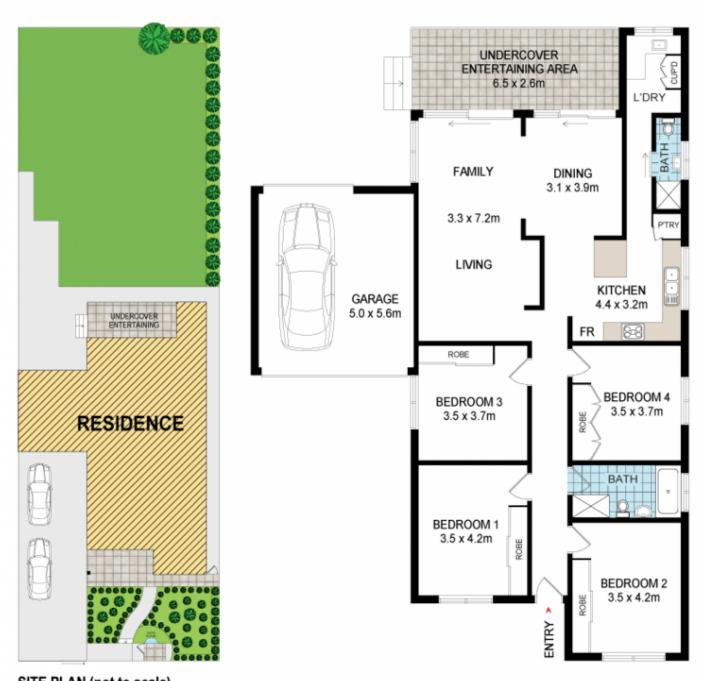

4 🕒 2 📛 3 🖨

Land Size: 696 sqm

View: https://www.prbrealestate.com.au/7559117

Joe Rizzo 02 9712 3938

Marcello Biviano 02 9712 3938

SITE PLAN (not to scale)