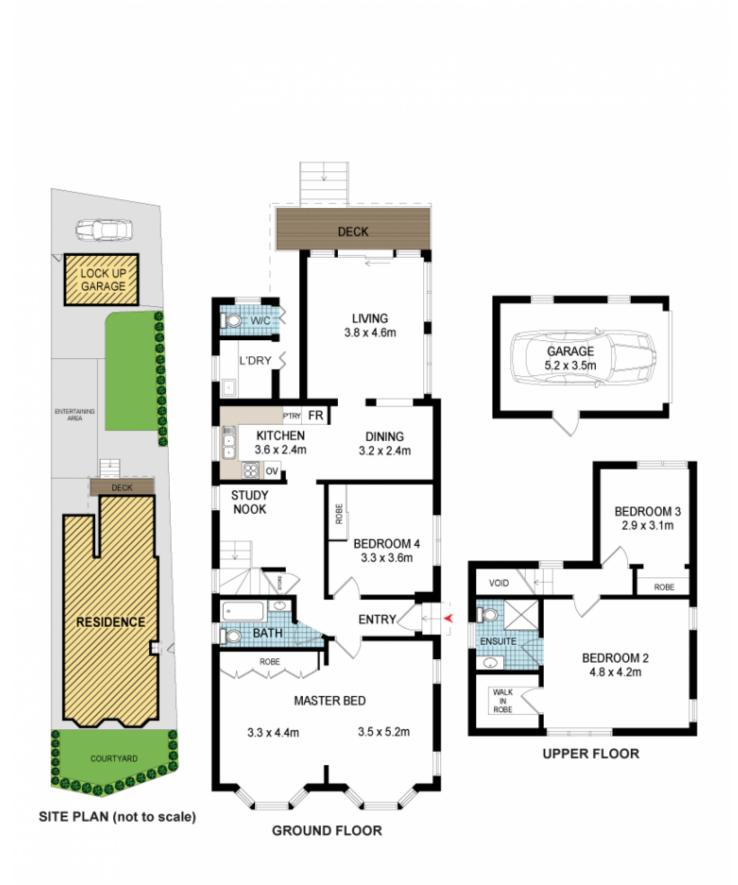

## Features Include:

- Versatile Floorplan with minimal steps for entry

- Tastefully updated kitchen with electric cooking and an abundance of storage adjoins the dining room

- Generously sized lounge room flows seamlessly onto the external patio - Perfect for your morning coffee

- Private parents retreat with walk-in robe and ensuite
  Three additional bedrooms all feature built-ins Guest
- bedroom with private seating area and bay windows
- Family bathroom with deep bathtub
- Sun-drenched, north-facing entertaining area