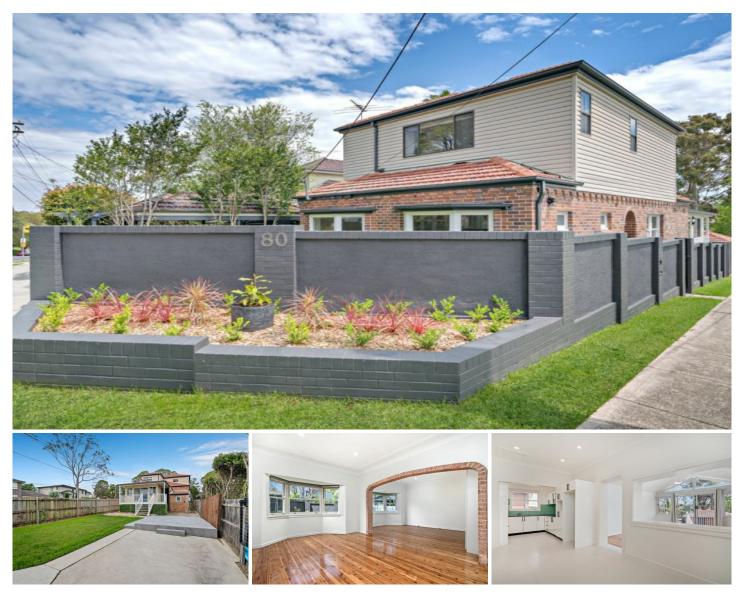

## 80 Pittwater Road GLADESVILLE NSW

Positioned on a premier corner block and beautifully renovated throughout, this oversized family home is set beneath soaring ceilings and enjoys ultimate convenience moments from both Gladesville and Boronia Park Village.

## Features Include:

- Versatile Floorplan with minimal steps for entry

- Tastefully updated kitchen with electric cooking and an abundance of storage adjoins the dining room

- Generously sized lounge room flows seamlessly onto the external patio - Perfect for your morning coffee

- Private parents retreat with walk-in robe and ensuite
  Three additional bedrooms all feature built-ins Guest
- bedroom with private seating area and bay windows
- Family bathroom with deep bathtub
- Sun-drenched, north-facing entertaining area