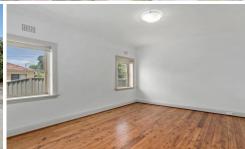

- \*A user-friendly layout featuring separate lounge and dining areas
- \* Well preserved interiors, freshly painted and polished floorboards throughout
- \* Updated Stainless steel gas kitchen, a full original bathroom and a separate laundry
- \* Level, sun-filled and low-maintenance rear garden
- \* Potential duplex site subject to council approval