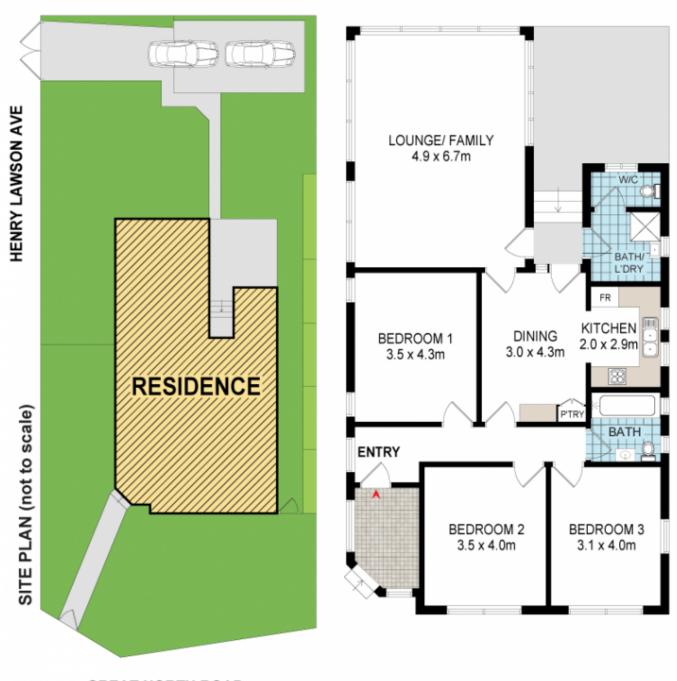

- \*A user-friendly layout featuring separate lounge and dining areas
- \* Well preserved interiors, freshly painted and polished floorboards throughout
- \* Updated Stainless steel gas kitchen, a full original bathroom and a separate laundry
- \* Level, sun-filled and low-maintenance rear garden
- \* Potential duplex site subject to council approval

3 🔄 2 🔓 2 😭

Land Size: 569 sqm

View: https://www.prbrealestate.com.au/7879748

Marcello Biviano 02 9712 3938

Joe Rizzo 02 9712 3938

**GREAT NORTH ROAD** 