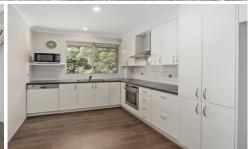

## 4/8 Rokeby Road ABBOTSFORD NSW

Enjoy sun drenched elevation, scenic water views and exceptional convenience with this beautifully updated top floor apartment.

- \* Freshly Painted, New Floors throughout
- \* Two bedrooms with built-ins, Security Block
- \* Updated kitchen with stainless steel appliances.
- \* Lounge/dining opens onto balcony with water views
- \* Great investment or First home, Large storage area
- \* Moments to waterfront walks and park lands, Abbotsford village cafes
- \* Walking distance to the Abbotsford Ferry Wharf and Bus
- \* This is a quality apartment in a very desirable location.