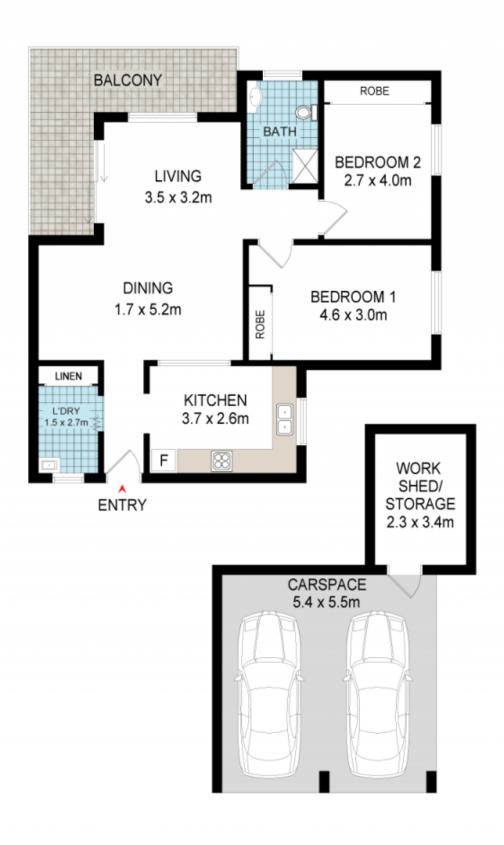

## 4/8 Rokeby Road ABBOTSFORD NSW

Enjoy sun drenched elevation, scenic water views and exceptional convenience with this beautifully updated top floor apartment.

- \* Freshly Painted, New Floors throughout
- \* Two bedrooms with built-ins, Security Block
- \* Updated kitchen with stainless steel appliances.
- \* Lounge/dining opens onto balcony with water views
- \* Great investment or First home, Large storage area
- \* Moments to waterfront walks and park lands, Abbotsford village cafes
- \* Walking distance to the Abbotsford Ferry Wharf and Bus
- \* This is a quality apartment in a very desirable location.

2 📭 1 🖺 2 🗬

Land Size: 131 sqm

View: https://www.prbrealestate.com.au/7896321

Marcello Biviano 02 9712 3938

Joe Rizzo 02 9712 3938

## 4/8 ROKEBY ROAD, ABBOTSFORD