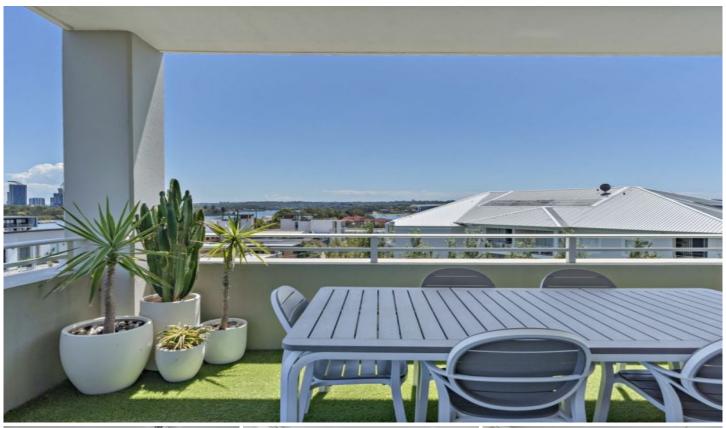

## 512/18 Woodlands Avenue BREAKFAST POINT NSW

Located on Level 5 of the renowned Lighthouse Building in the Award Winning Breakfast Point, this corner apartment boasts high end updates and has never been offered to the market since completion. Boasting waterviews from everyroom, this luxury apartment is an opportunity not to be missed.

- \* 2 bedrooms with Built Ins and Water-views
- \* 2 Bathrooms, En-suite with Bath and Shower
- \* Tiled Living, Dining and Kitchen, Built in Bar with Vintec
- \* Separate Laundry with Dryer, Large Linen cupboard
- \* Double Basement Parking with Separate Storage Cage
- \* Air conditioning, Breakfast Bar, Stainless Steel Appliances
- \* Expansive corner position with one common wall
- \* Country Club facilities including lap and lagoon pools, gyms and tennis courts