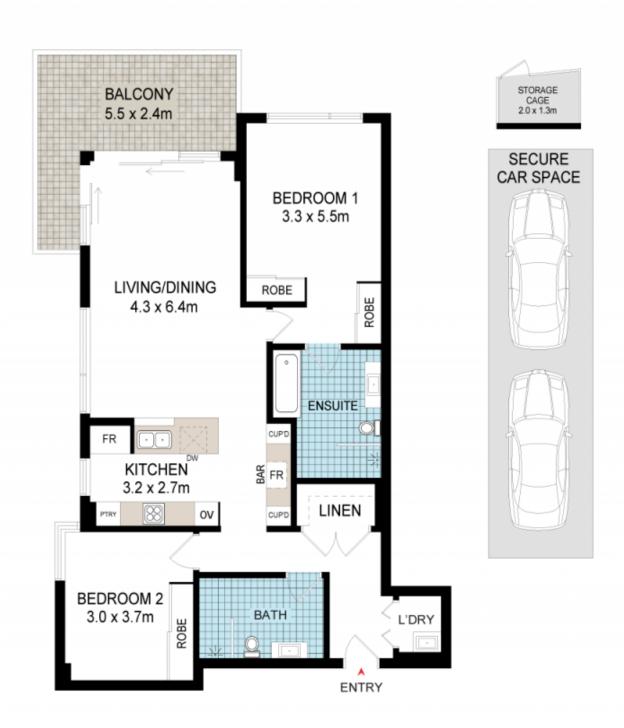

## 512/18 Woodlands Avenue BREAKFAST POINT NSW

Located on Level 5 of the renowned Lighthouse Building in the Award Winning Breakfast Point, this corner apartment boasts high end updates and has never been offered to the market since completion. Boasting waterviews from everyroom, this luxury apartment is an opportunity not to be missed.

- \* 2 bedrooms with Built Ins and Water-views
- \* 2 Bathrooms, En-suite with Bath and Shower
- \* Tiled Living, Dining and Kitchen, Built in Bar with Vintec
- \* Separate Laundry with Dryer, Large Linen cupboard
- \* Double Basement Parking with Separate Storage Cage
- \* Air conditioning, Breakfast Bar, Stainless Steel Appliances
- \* Expansive corner position with one common wall
- \* Country Club facilities including lap and lagoon pools, gyms and tennis courts