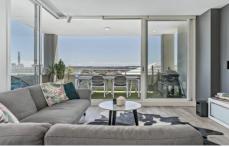

## 512/18 Woodlands Avenue BREAKFAST POINT NSW

Located on Level 5 of the renowned Lighthouse Building in the Award Winning Breakfast Point, this corner apartment boasts high end updates and has never been offered to the market since completion. Boasting waterviews from everyroom, this luxury apartment is an opportunity not to be missed.

- \* 2 bedrooms with Built Ins and Water-views
- \* 2 Bathrooms, En-suite with Bath and Shower
- \* Tiled Living, Dining and Kitchen, Built in Bar with Vintec
- \* Separate Laundry with Dryer, Large Linen cupboard
- \* Double Basement Parking with Separate Storage Cage
- \* Air conditioning, Breakfast Bar, Stainless Steel Appliances
- \* Expansive corner position with one common wall
- \* Country Club facilities including lap and lagoon pools, gyms and tennis courts