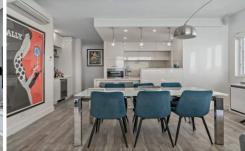

## 512/18 Woodlands Avenue BREAKFAST POINT NSW

Located on Level 5 of the renowned Lighthouse Building in the Award Winning Breakfast Point, this corner apartment boasts high end updates and has never been offered to the market since completion. Boasting waterviews from everyroom, this luxury apartment is an opportunity not to be missed.

- \* 2 bedrooms with Built Ins and Water-views
- \* 2 Bathrooms, En-suite with Bath and Shower
- \* Tiled Living, Dining and Kitchen, Built in Bar with Vintec
- \* Separate Laundry with Dryer, Large Linen cupboard
- \* Double Basement Parking with Separate Storage Cage
- \* Air conditioning, Breakfast Bar, Stainless Steel Appliances
- \* Expansive corner position with one common wall
- \* Country Club facilities including lap and lagoon pools, gyms and tennis courts