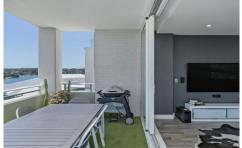

## 512/18 Woodlands Avenue BREAKFAST POINT NSW

Located on Level 5 of the renowned Lighthouse Building in the Award Winning Breakfast Point, this corner apartment boasts high end updates and has never been offered to the market since completion. Boasting waterviews from everyroom, this luxury apartment is an opportunity not to be missed.

- \* 2 bedrooms with Built Ins and Water-views
- \* 2 Bathrooms, En-suite with Bath and Shower
- \* Tiled Living, Dining and Kitchen, Built in Bar with Vintec
- \* Separate Laundry with Dryer, Large Linen cupboard
- \* Double Basement Parking with Separate Storage Cage
- \* Air conditioning, Breakfast Bar, Stainless Steel Appliances
- \* Expansive corner position with one common wall
- \* Country Club facilities including lap and lagoon pools, gyms and tennis courts