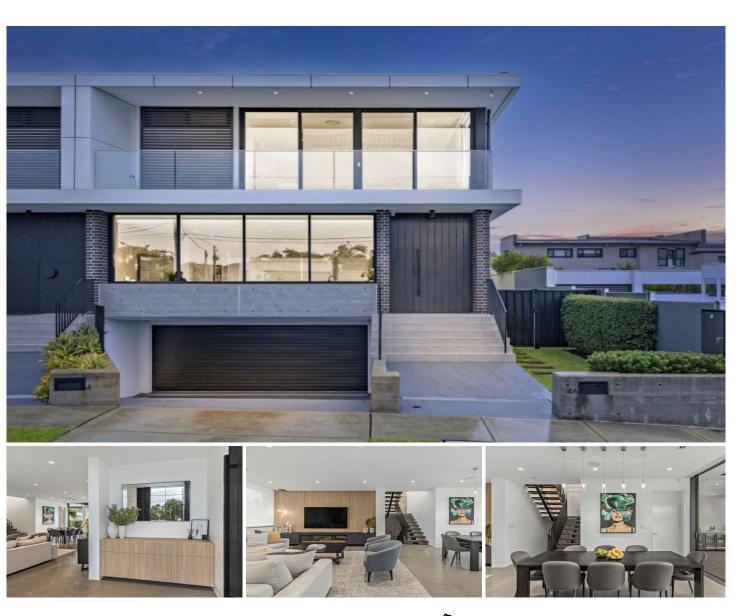

## 4A Feilberg Place ABBOTSFORD NSW

A premium showcase of family luxury has come to Abbotsford in this spectacular architectural residence thats perfectly positioned within footsteps to the waters edge. Impressively proportioned, supremely stylish and embracing quality finishes throughout, it delivers a spacious indoor-outdoor living environment and makes a stunning home for the entertainer. Its quiet neighbourhood cul-de-sac also offers excellent convenience as it is within short walking distance to Campbell Park and foreshore walks around Five Dock Bay.

\* A sleek architectural design with an airy and open planned living space

\* Polished concrete flooring, feature electric fireplace and custom built-in joinery

\* Level flow to an automated louvred covered deck with built-in BBQ and private garden