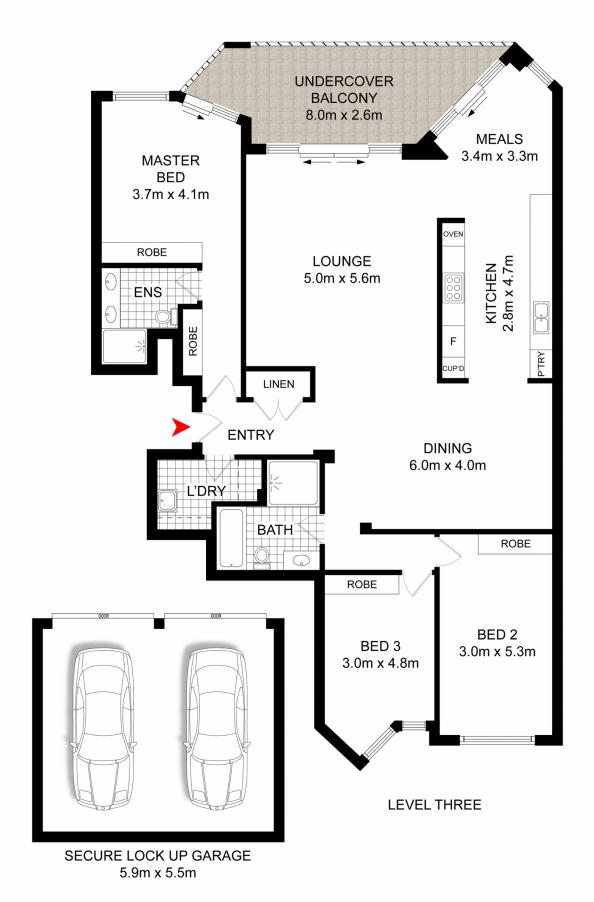

## 38/3 Harbourview Crescent ABBOTSFORD NSW

This fabulous three-bedroom house like apartment perfectly combines convenience, function and space. The fresh interiors and impressive range of onsite amenities make this home exceptional in every way. A calm oasis in a coveted, serene setting.

- \* Spacious lounge and dining with streaming natural light
- \* Generous kitchen equipped with stainless appliances and casual meals area
- \* Large, covered balcony with leafy outlook and waterviews
- \* Three bedrooms with b/ins, luxurious master ensuite
- \* Security entrance, air con, lift access to double parking
- \* Bathroom incl bath, internal laundry, good storage
- \* Five onsite pools, gym, sauna, clubhouse & tennis courts
- \* Footsteps to CBD buses, Chiswick Wharf & waterfront parks
- \* Walk to Abbotsford ferry wharf for regular City and