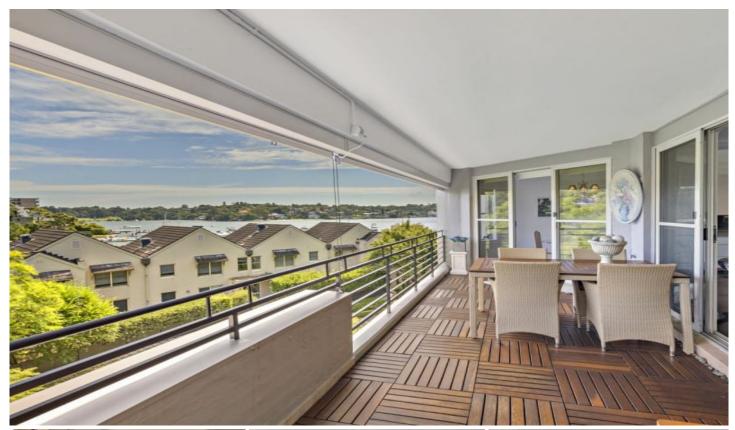

- \* Spacious lounge and dining with streaming natural light
- \* Generous kitchen equipped with stainless appliances and casual meals area
- \* Large, covered balcony with leafy outlook and waterviews
- \* Three bedrooms with b/ins, luxurious master ensuite
- \* Security entrance, air con, lift access to double parking
- \* Bathroom incl bath, internal laundry, good storage
- \* Five onsite pools, gym, sauna, clubhouse & tennis courts
- \* Footsteps to CBD buses, Chiswick Wharf & waterfront parks
- \* Walk to Abbotsford ferry wharf for regular City and