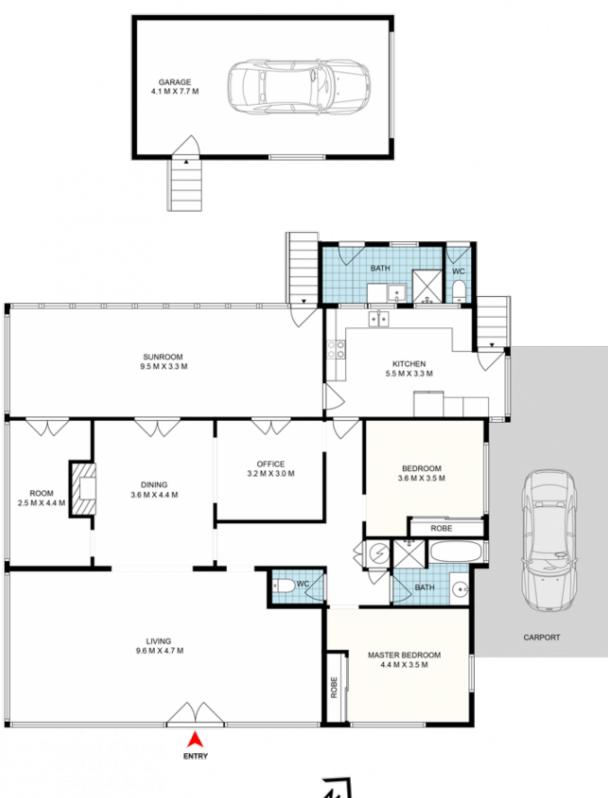

Land Size - 1502 sqm 20.12 x 74.68m

The information relating to the property (including without limitation information relating to property area, internal floor area, floor plans and the general property details and description) has been obtained by PRB Real Estate from one or more third parties. PRB Real Estate believes that

3 📭 1 🚍 1 🚍

Price : Pre Market Opportunity

Land Size: 1502 sqm

View: https://www.prbrealestate.com.au/7991664

Marcello Biviano 02 9712 3938

Joe Rizzo 02 9712 3938

PRB REAL ESTATE

**6 FORTESCUE STREET CHISWICK**