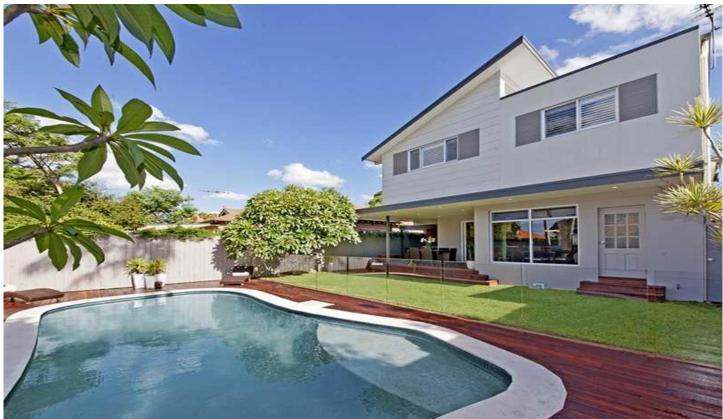

## 12 Liege Street RUSSELL LEA NSW

Newly recreated from a traditional Californian bungalow into a luxuriously appointed contemporary retreat, this immaculate two storey family haven is designed for a lifestyle of relaxed indoor/outdoor entertaining. Set beneath soaring ceilings, drenched in sunlight and flowing out to level, north facing rear yard, the home is set in a central yet peaceful location, minutes walk to the waterfront, city buses and cafés.

- \* Stunning glass enclosed open plan lounge and dining
- \* Timber entertaining deck and child-friendly lawns
- \* Saltwater swimming pool framed by timber sundecks
- \* Gourmet CaesarStone kitchen with induction cooking
- \* Private master retreat with walk-in robe and ensuite
- \* Study/kid's retreat, guest w/c, timber floorboards
- \* Secure parking, a/v and alarm security, ducted a/c