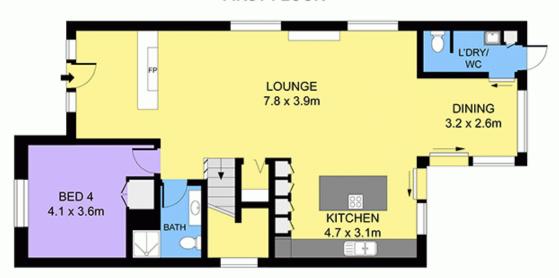

## **GROUND FLOOR**

SITE PLAN (NOT TO SCALE) z>

12 LIEGE STREET, RUSSELL LEA Floorplan by Only Real Estate Ph: 1300 760 390