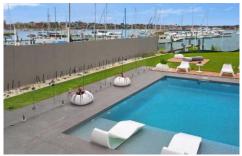

180 degree harbour veiws from all three levels
Glass domus italian lift, 10m high indoor water feature
Natural light throughout due to an ideal north aspect
A superb master suite captures boat filled water views
State-of-the-art home automation system, underfloor
heating

Entertaining terrace leads to pool, integrated bbq and wet bar

Seamless indoor/outdoor flow from living and dining area Designer lighting, gas fireplace, ducted air conditioning,

4 📭 5 🔓 4 😭

View: https://www.prbrealestate.com.au/822778