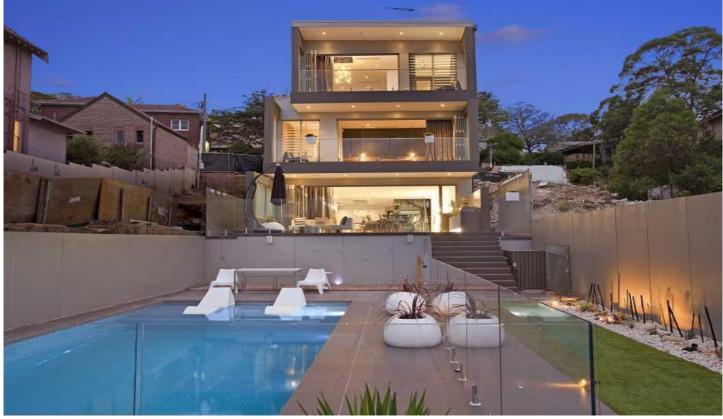

## 3 Tilba Avenue BALMAIN NSW

Brand new, architecturally designed home with unsurpassed quality finishes. It makes a statement in style and sophistication with flowing proportions never before seen on Balmain's sought after waterfront.

180 degree harbour veiws from all three levels
Glass domus italian lift, 10m high indoor water feature
Natural light throughout due to an ideal north aspect
A superb master suite captures boat filled water views
State-of-the-art home automation system, underfloor
heating

Entertaining terrace leads to pool, integrated bbq and wet bar

Seamless indoor/outdoor flow from living and dining area Designer lighting, gas fireplace, ducted air conditioning,

4 📭 5 🔓 4 😭

View: https://www.prbrealestate.com.au/822778