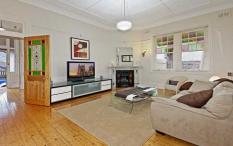

- \* Double bedrooms, 2 with original period fireplaces
- \* Spacious, central lounge with marble fireplace
- \* Timber floors, gas heating, plantation shutters, alarm
- Open plan kitchen and dining, air conditioning
- \* Stainless steel gas cooktop, oven & dishwasher
- \* Period style bathroom with clawfoot bathtub
- \* Rear garden overlooking level backyard with cabana