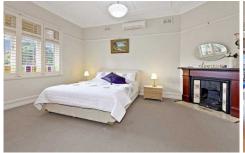

- \* Double bedrooms, 2 with original period fireplaces
- \* Spacious, central lounge with marble fireplace
- \* Timber floors, gas heating, plantation shutters, alarm
- Open plan kitchen and dining, air conditioning
- \* Stainless steel gas cooktop, oven & dishwasher
- \* Period style bathroom with clawfoot bathtub
- \* Rear garden overlooking level backyard with cabana