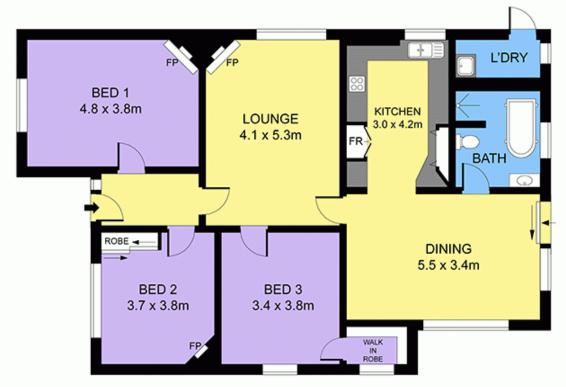

- \* Double bedrooms, 2 with original period fireplaces
- \* Spacious, central lounge with marble fireplace
- \* Timber floors, gas heating, plantation shutters, alarm
- Open plan kitchen and dining, air conditioning
- \* Stainless steel gas cooktop, oven & dishwasher
- \* Period style bathroom with clawfoot bathtub
- \* Rear garden overlooking level backyard with cabana

3 1.500

Building Size: 496 sqm

View : https://www.prbrealestate.com.au/84729

Marcello Biviano 02 9712 3938

Joe Rizzo 02 9712 3938