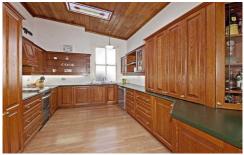

- \* Double bedrooms, 2 with original period fireplaces
- \* Spacious, central lounge with marble fireplace
- \* Timber floors, gas heating, plantation shutters, alarm
- Open plan kitchen and dining, air conditioning
- \* Stainless steel gas cooktop, oven & dishwasher
- \* Period style bathroom with clawfoot bathtub
- \* Rear garden overlooking level backyard with cabana