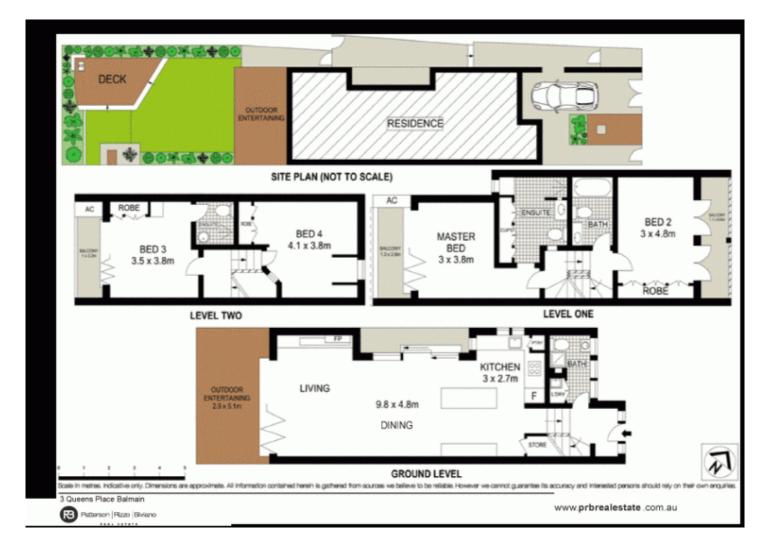

## **3 Queens Place BALMAIN NSW**

Fusing sleek hand selected fittings with elegant natural finishes, this tri-level terrace- style home has been completely transformed by a flawless contemporary renovation. Featured in Modern Home magazine for its striking interior and landscape design, it boasts a sun drenched rear to north aspect, luxury inclusions and a seamless transition from indoors to out.

- \* Deep, spacious skylit open plan lounge and dining
- \* Glass bi-folds to dual timber decks and level lawns
- \* Sleek CaesarStone kitchen with Miele gas appliances
- \* Luxurious master retreat, ensuites off two bedrooms
- \* Stunning terrace off master bed w/ harbour glimpses
- \* Chic bathroom, limestone floors, bronze feature wall
- \* Oak floorboards, ethanol fireplace, a/v intercom
- \* One of a pair of stylishly renovated terrace style homes
- \* Air conditioning