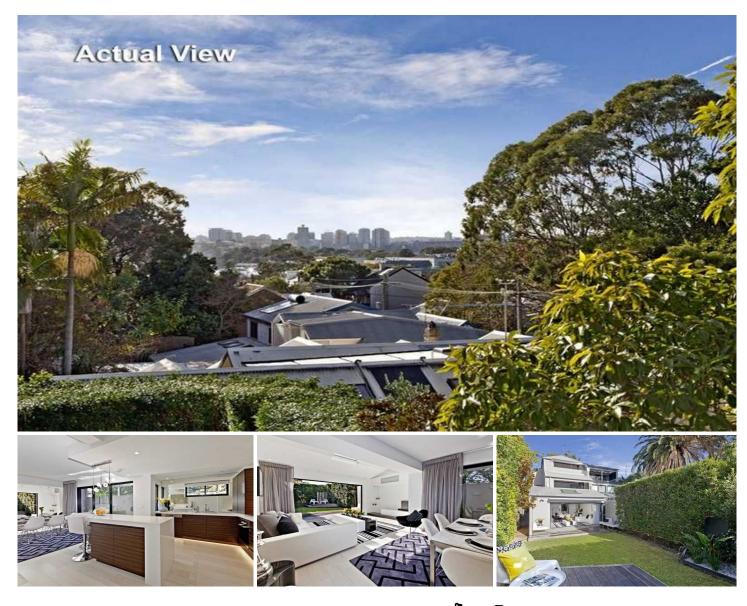

## **3 Queens Place BALMAIN NSW**

Fusing sleek hand selected fittings with elegant natural finishes, this tri-level terrace- style home has been completely transformed by a flawless contemporary renovation. Featured in Modern Home magazine for its striking interior and landscape design, it boasts a sun drenched rear to north aspect, luxury inclusions and a seamless transition from indoors to out.

- \* Deep, spacious skylit open plan lounge and dining
- \* Glass bi-folds to dual timber decks and level lawns
- \* Sleek CaesarStone kitchen with Miele gas appliances
- \* Luxurious master retreat, ensuites off two bedrooms
- \* Stunning terrace off master bed w/ harbour glimpses
- \* Chic bathroom, limestone floors, bronze feature wall
- \* Oak floorboards, ethanol fireplace, a/v intercom
- \* One of a pair of stylishly renovated terrace style homes
- \* Air conditioning