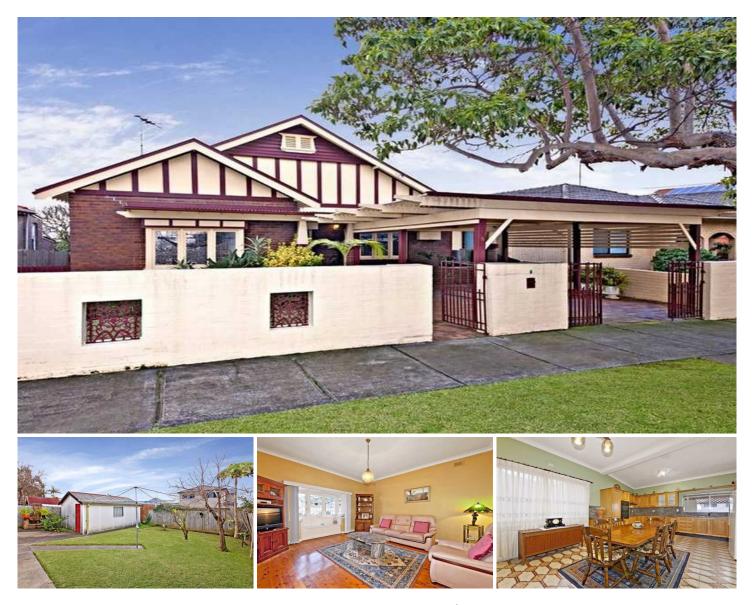

## PRB REAL ESTATE

8 Rowley Road RUSSELL LEA NSW

Set over a spacious single level and overflowing with period character and charm, this beautifully maintained family home is perfectly liveable as-is, offering great bones for a stylish contemporary renovation. Desirably positioned on a generous, rear to north facing block, its sought-after setting is quiet, private and just minutes stroll to Abbotsford village shopping and dining.

- \* Generous lounge plus a spacious north facing sunroom
- \* Sunroom flows out to terrace/pergola entertaining area
- \* Level, child-friendly backyard with lush grassy lawns
- \* Huge dine-in family kitchen enhanced by modern updates
- \* Granite kitchen benchtops and quality electric appliances
- \* Oversized bedrooms, neat original full sized bathroom
- \* High ceilings, solid timber floorboards, leadlight windows
- \* Gas heating, garden storage shed/workshop, carport