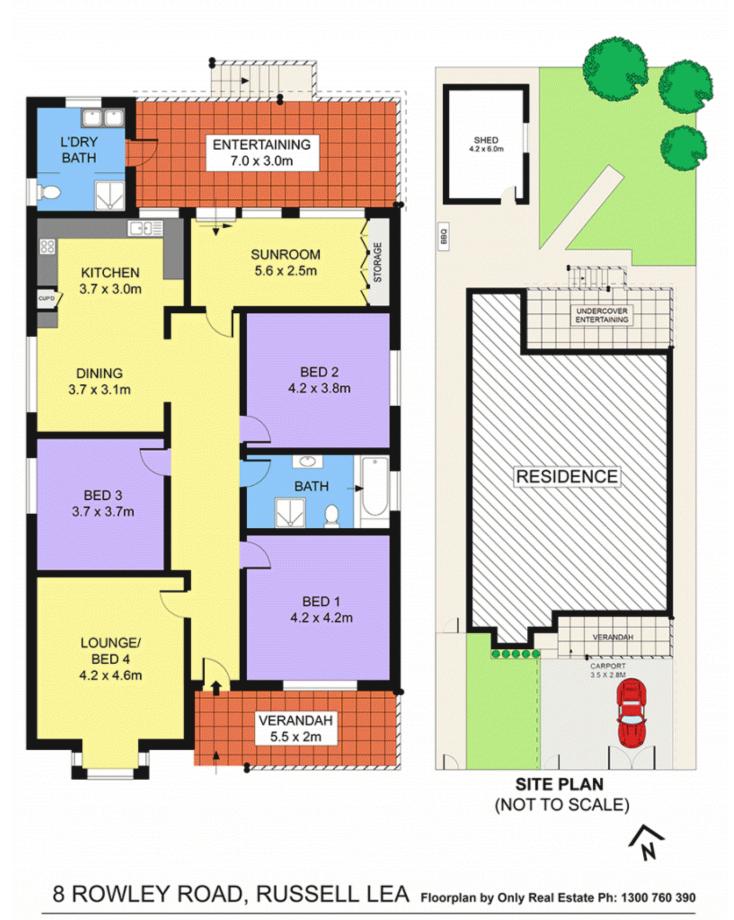

- \* Generous lounge plus a spacious north facing sunroom
- \* Sunroom flows out to terrace/pergola entertaining area
- \* Level, child-friendly backyard with lush grassy lawns
- \* Huge dine-in family kitchen enhanced by modern updates
- \* Granite kitchen benchtops and quality electric appliances
- \* Oversized bedrooms, neat original full sized bathroom
- \* High ceilings, solid timber floorboards, leadlight windows
- \* Gas heating, garden storage shed/workshop, carport

3 🛤 2 🚔 1 🚘

Marcello Biviano 02 9712 3938

View : https://www.prbrealestate.com.au/973534

Joe Rizzo 02 9712 3938

https://www.prbrealestate.com.au

(02) 9712 3938

DISCLAIMER: PLANS SHOWN ARE FOR PRESENTATION PURPOSES AND ARE NOT PART OF ANY LEGAL DOCUMENT. ALL MEASUREMENTS AND FIGURES ARE APPROXIMATE.